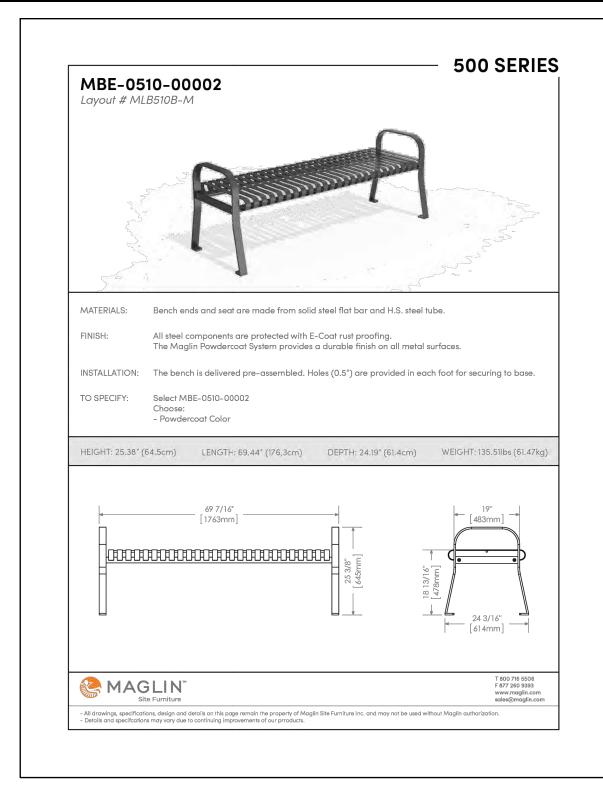

rawing Number

**BLACK STEEL BENCH** 

PERMIABLE PAVERS

| Α | PPROVAL STAM | Р |  |  |
|---|--------------|---|--|--|
|   |              |   |  |  |
|   |              |   |  |  |
|   |              |   |  |  |
|   |              |   |  |  |
|   |              |   |  |  |
|   |              |   |  |  |
|   |              |   |  |  |
|   |              |   |  |  |
|   |              |   |  |  |