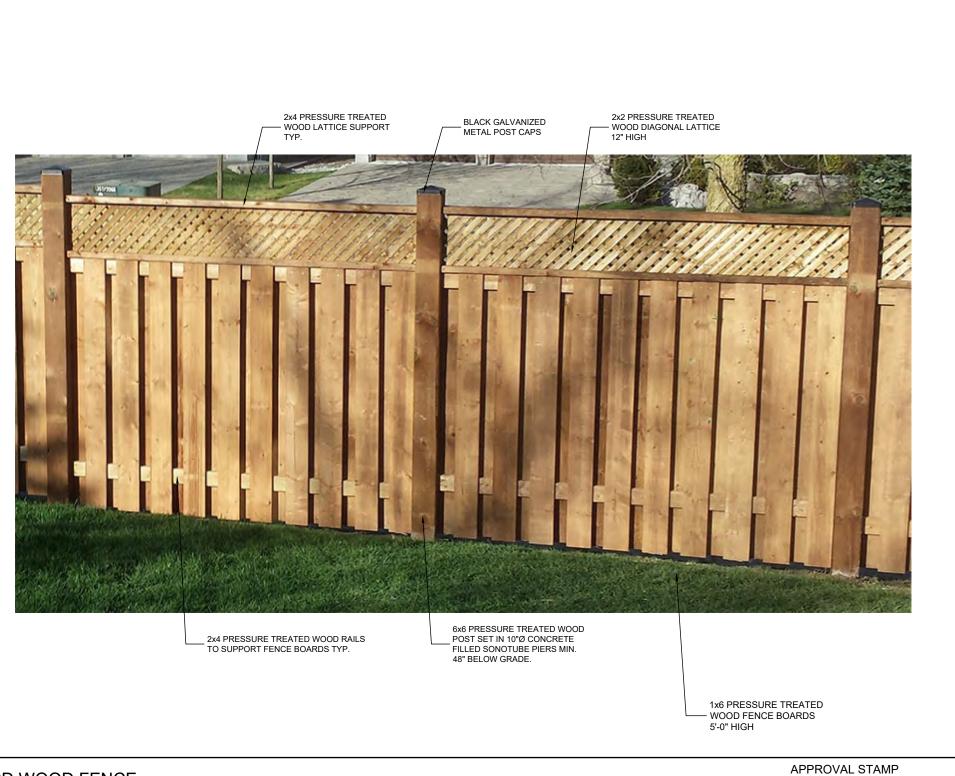

rawing Number

1.8m SOLID BOARD WOOD FENCE

| ١٠٥. | 13300/10131011     | Duic      |
|------|--------------------|-----------|
| 1    | SITE PLAN APPROVAL | JUL 04 22 |
| 2    | SITE PLAN APPROVAL | MAR 21 23 |
|      |                    |           |
|      |                    |           |
|      |                    |           |
|      |                    |           |
|      |                    |           |
|      |                    |           |
|      |                    |           |
|      |                    |           |
|      |                    |           |
|      |                    |           |
|      |                    | ·         |
|      |                    | ·         |
|      |                    |           |