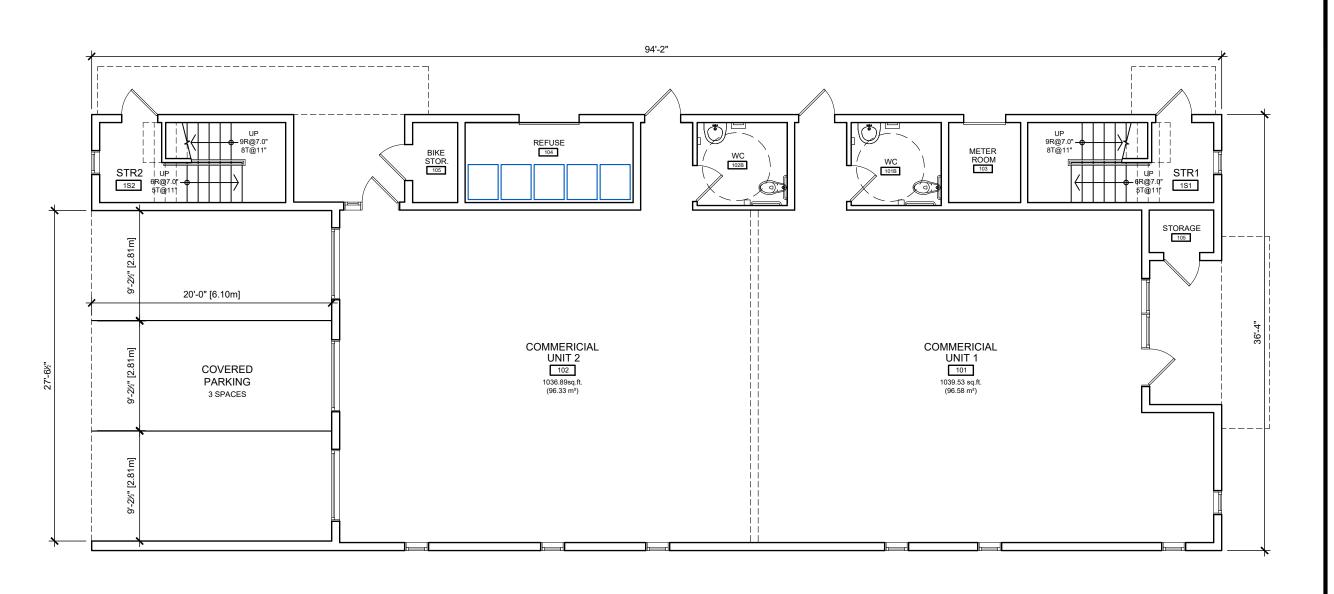

MAR 21 23

Project Name

OAKWOOD BUILDING

32 OAK STREET COLLINGWOOD ON L9Y 2X6

1927

GROUND FLOOR PLAN

| Drawn By | DES          | Designed By | DES         |
|----------|--------------|-------------|-------------|
| Scale    | 1/8" = 1'-0" | Date        | DEC 13 2019 |