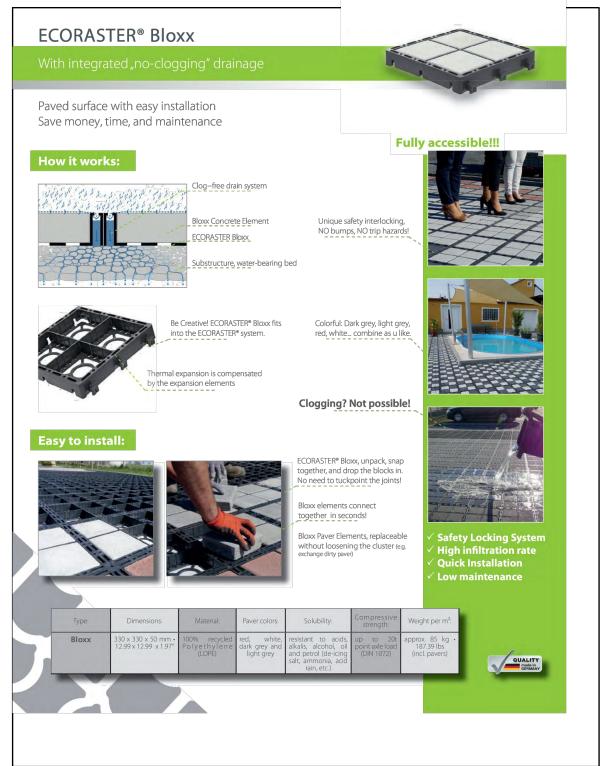

rawing Number

**BLACK STEEL BENCH** 

PERMIABLE PAVERS

| Α | PPROVAL STAM | Р |  |  |
|---|--------------|---|--|--|
|   |              |   |  |  |
|   |              |   |  |  |
|   |              |   |  |  |
|   |              |   |  |  |
|   |              |   |  |  |
|   |              |   |  |  |
|   |              |   |  |  |
|   |              |   |  |  |
|   |              |   |  |  |