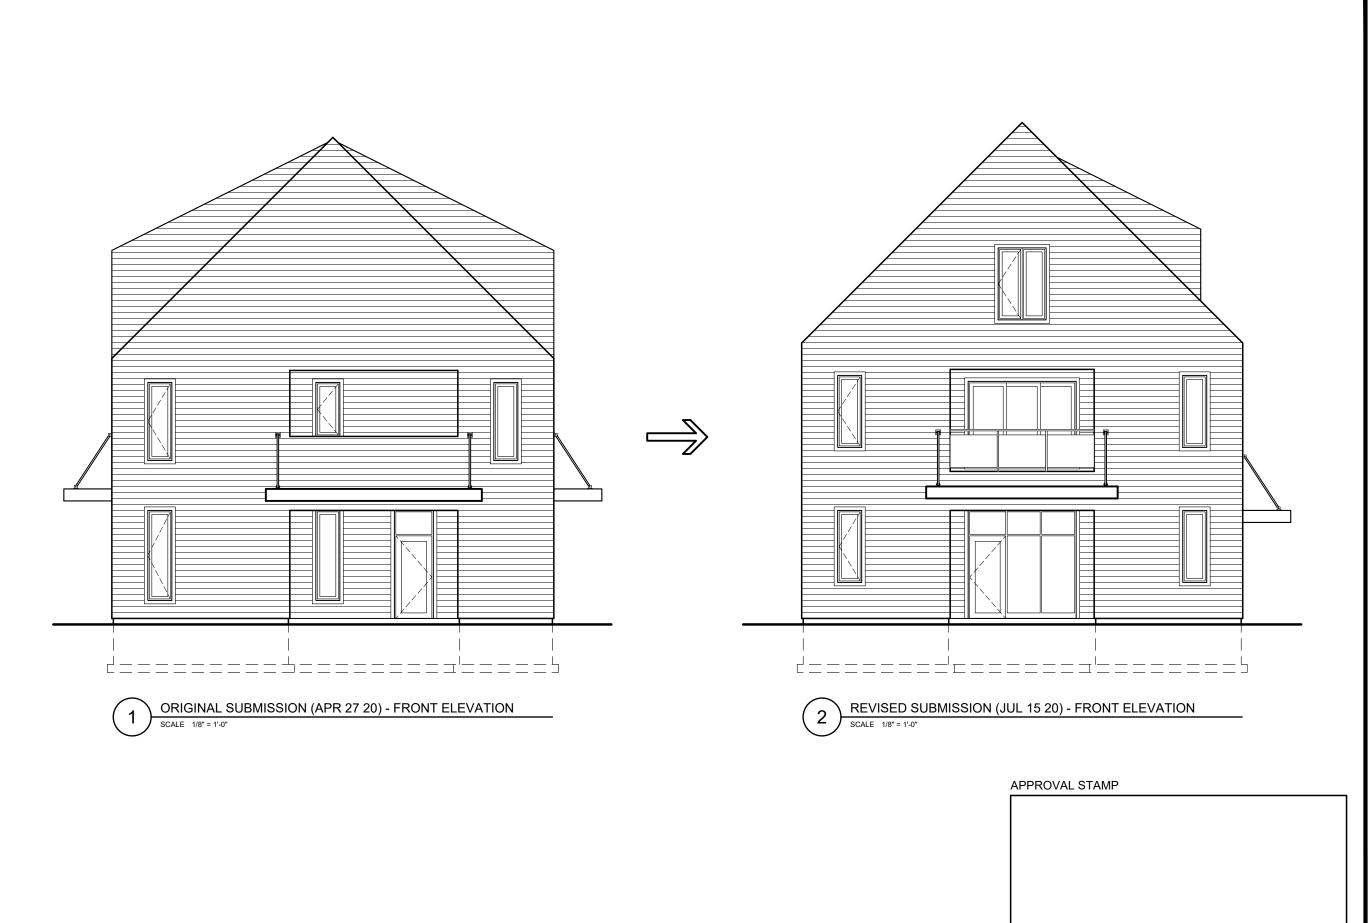

Project Nar

OAKWOOD BUILDING

32 OAK STREET COLLINGWOOD ON L9Y 2X6

1927

FRONT ELEVATION MASS COMPARISON

| Drawn By    | DES          | Designed | Ву  | DES     |
|-------------|--------------|----------|-----|---------|
| Scale       | 1/8" = 1'-0" | Date     | DEC | 13 2019 |
| Demoise No. |              |          |     |         |