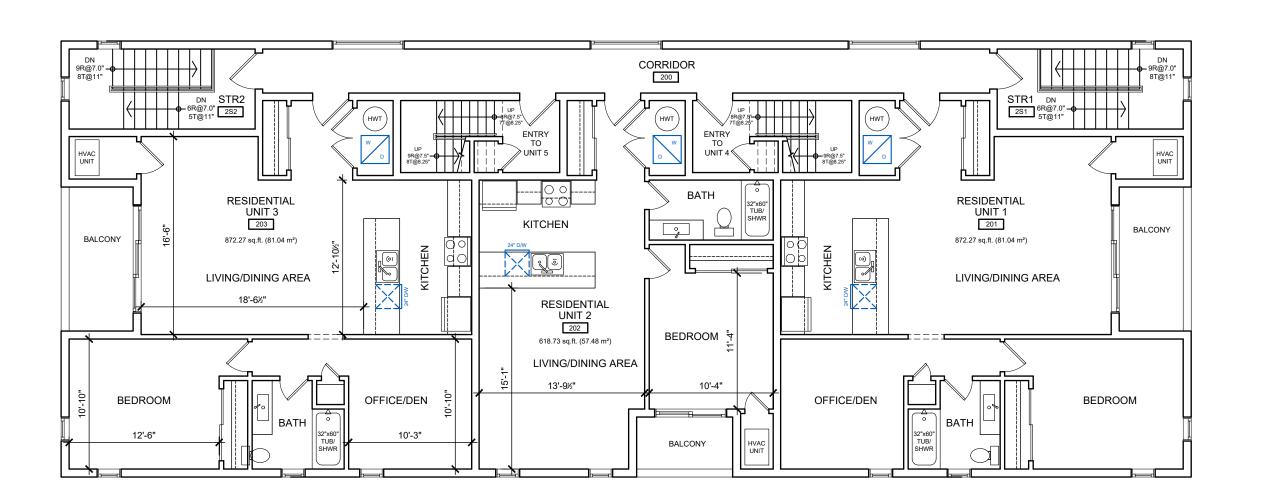

MAR 21 23

Project Name

OAKWOOD BUILDING

32 OAK STREET COLLINGWOOD ON L9Y 2X6

1927

GROUND FLOOR PLAN

| Drawn By | DES          | Designed By | DES         |
|----------|--------------|-------------|-------------|
| Scale    | 1/8" = 1'-0" | Date        | DEC 13 2019 |