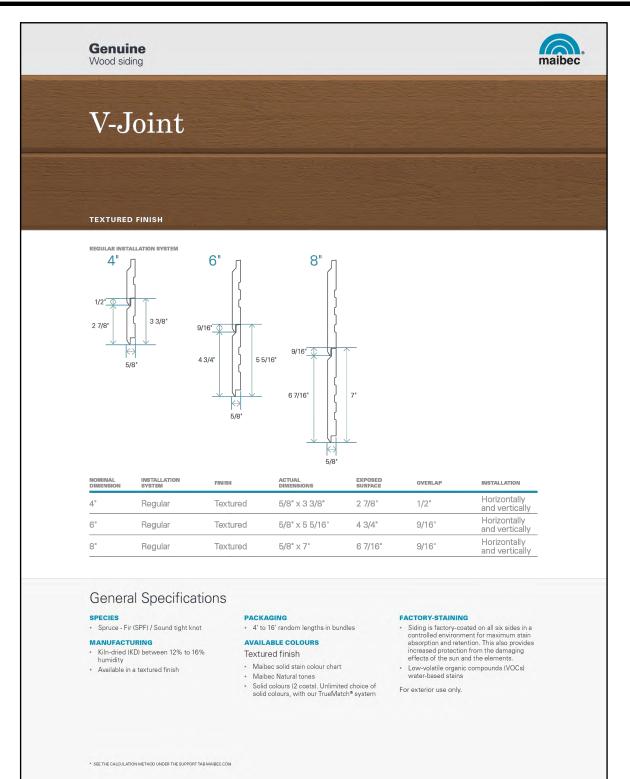

OAKWOOD BUILDING

32 OAK STREET COLLINGWOOD ON L9Y 2X6

Project Numb

1927

EXTERIOR FINISHES SPECIFICATIONS

| rawn By | DES | Designed By | DES         |
|---------|-----|-------------|-------------|
| cale    | NTS | Date        | DEC 13 2019 |
|         |     |             |             |