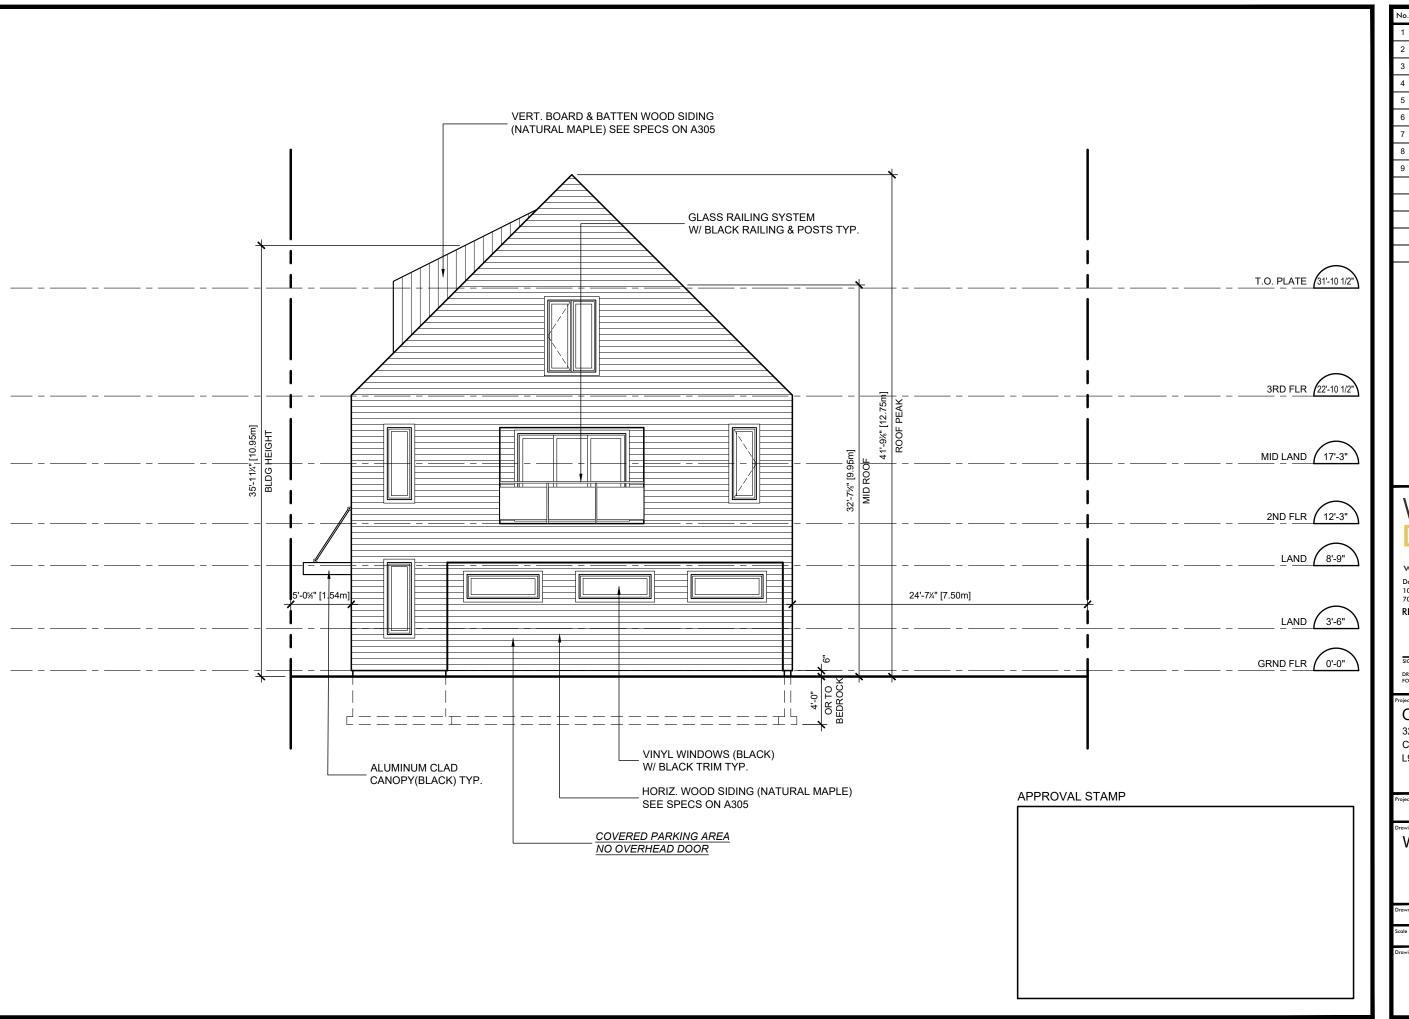

1927

**WEST ELEVATION** 

| Drawn By | DES          | Designed B | DES         |
|----------|--------------|------------|-------------|
| Scale    | 1/8" = 1'-0" | Date       | DEC 13 2019 |

| No. | Issue/Revision     | Date      |
|-----|--------------------|-----------|
| 1   | ZONING REVIEW      | JAN 10 20 |
| 2   | DESIGN REVIEW      | MAR 01 20 |
| 3   | DESIGN REVIEW      | MAR 20 20 |
| 4   | SITE PLAN CONTROL  | APR 27 20 |
| 5   | SITE PLAN APPROVAL | JUL 15 20 |
| 6   | SITE PLAN APPROVAL | NOV 02 20 |
| 7   | SITE PLAN APPROVAL | DEC 23 20 |
| 8   | SITE PLAN APPROVAL | JUL 04 22 |
| 9   | SITE PLAN APPROVAL | MAR 21 23 |
|     |                    |           |
|     |                    |           |
|     |                    |           |
|     |                    |           |
|     |                    |           |
|     |                    |           |