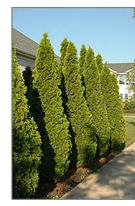

## Green Velvet Boxwood Buxus 'Green Velvet'

Spread: 4 feet

Sunlight: O 

Hardiness Zone: 5a

Height: 3 feet

### Description:

A broadly mounded hybrid of this broadleaf evergreen that takes pruning exceptionally well; very versatile in the landscape, makes a great low hedge, also useful for topiary

#### **Ornamental Features**

Green Velvet Boxwood is primarily valued in the garden for its ornamental globe-shaped form. It has forest green evergreen foliage. The small round leaves remain forest green throughout the winter.

### Landscape Attributes

Green Velvet Boxwood is a dense multi-stemmed evergreen shrub with a more or less rounded form. Its relatively fine texture sets it apart from other landscape plants with less refined foliage.

Green Velvet Boxwood is recommended for the following landscape applications;

- Mass Planting
- Hedges/Screening
- General Garden Use
- Topiary
- Container Planting

Green Velvet Boxwood Photo courtesy of NetPS Plant Finder