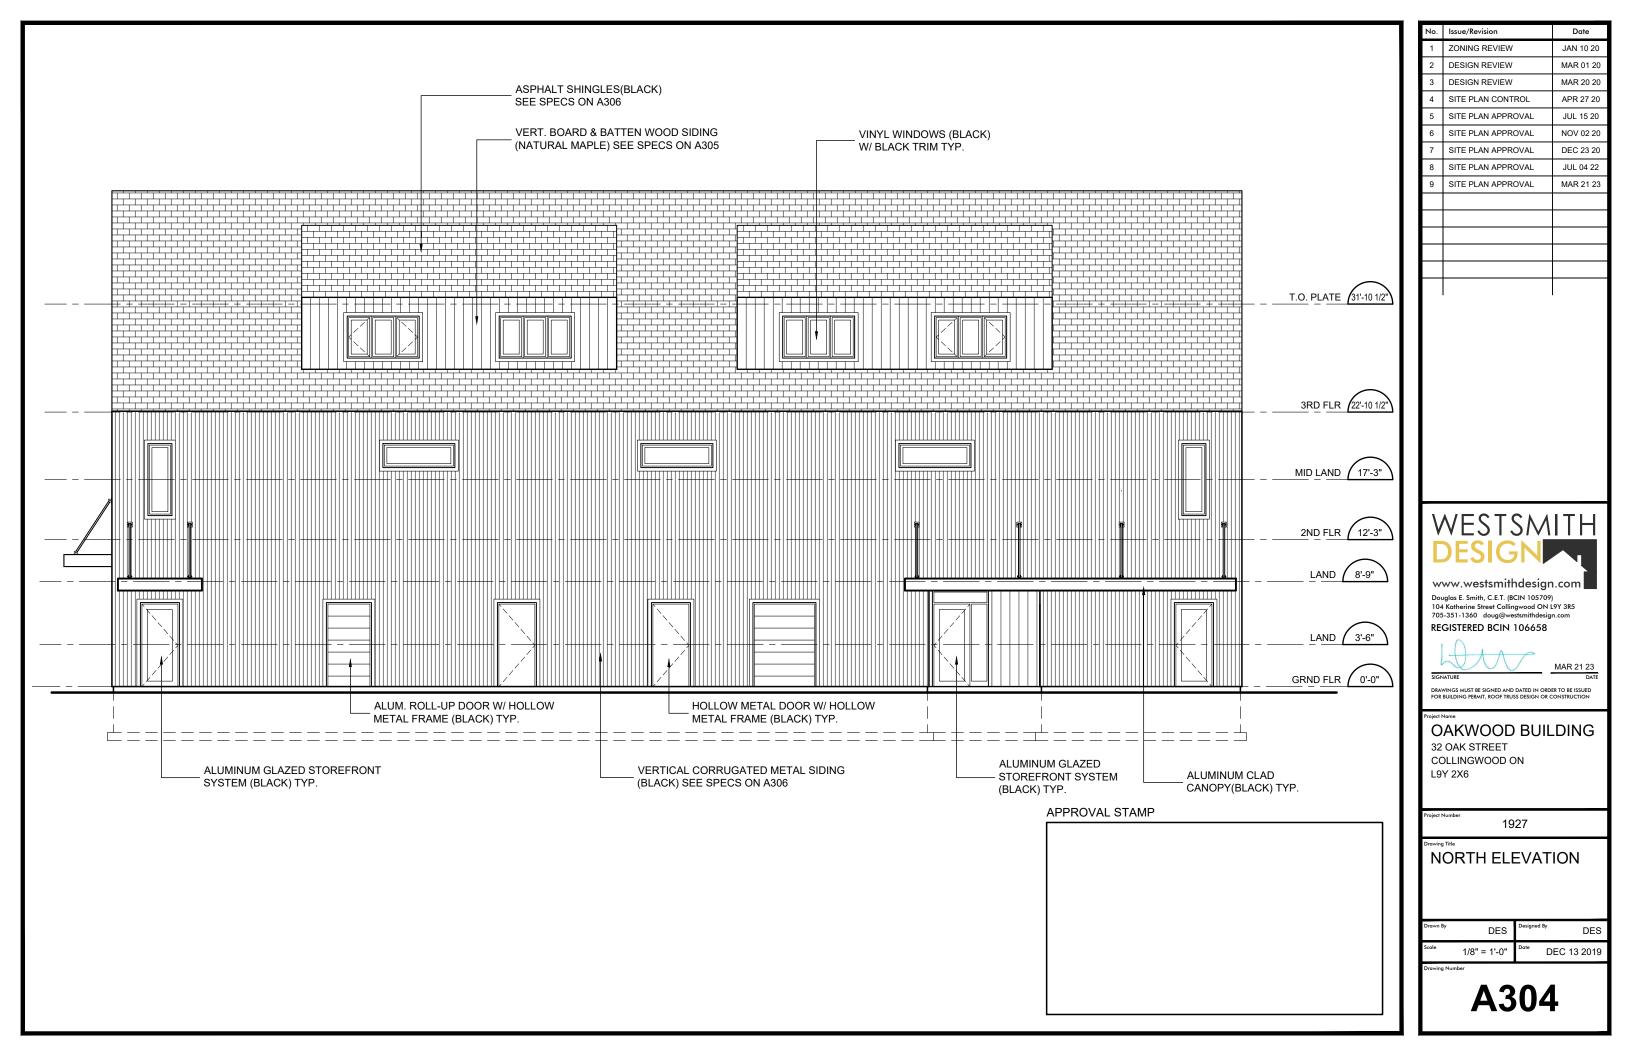

www.westsmithdesign.com Douglas E. Smith, C.E.T. (BCIN 105709) 104 Katherine Street Collingwood ON L9Y 3R5 705-351-1360 doug@westsmithdesign.com REGISTERED BCIN 106658

MAR 21 23

OAKWOOD BUILDING

32 OAK STREET COLLINGWOOD ON L9Y 2X6

1927

**EAST ELEVATION** (FRONT - OAK ST.)

| Drawn By | DES          | Designed B | DES         |
|----------|--------------|------------|-------------|
| Scale    | 1/8" = 1'-0" | Date       | DEC 13 2019 |