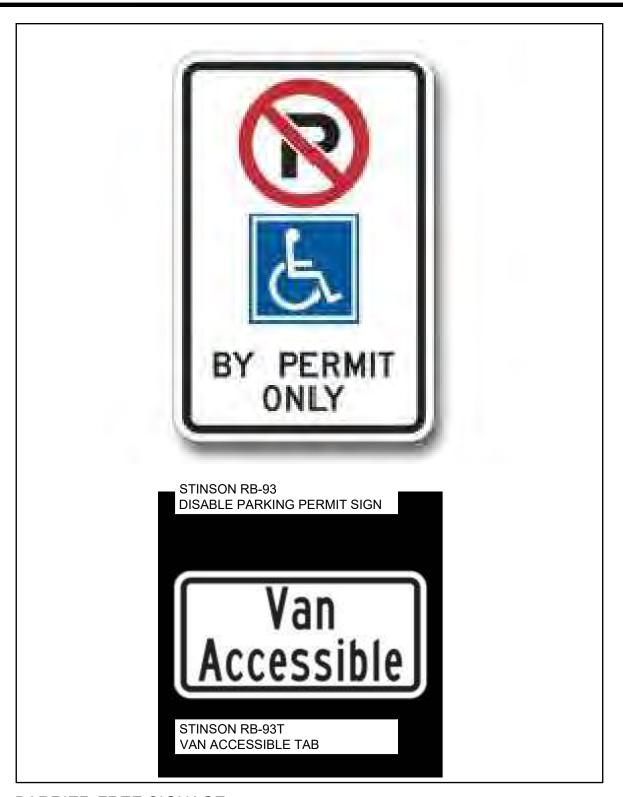

32 OAK STREET **COLLINGWOOD ON** L9Y 2X6

1927

**FENCE DETAIL** 

DES DES DEC 13 2019 NTS

BARRIER-FREE SIGNAGE

**BIKE RACK** 

|   | 10000, 1001011     | 54.0      |
|---|--------------------|-----------|
| 1 | SITE PLAN APPROVAL | MAR 21 23 |
|   |                    |           |
|   |                    |           |
|   |                    |           |
|   |                    |           |
|   |                    |           |
|   |                    |           |
|   |                    |           |
|   |                    |           |
|   |                    |           |
|   |                    |           |
|   |                    |           |
|   |                    |           |
|   |                    |           |
|   |                    |           |
|   |                    |           |