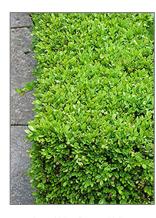

## Emerald Cedar Thuja occidentalis 'Smaragd'

Height: 12 feet

Spread: 4 feet

Sunlight: ○ ●

Hardiness Zone: 3b

Other Names: Eastern Arborvitae, American Arborvitae

#### Description:

The ubiquitous tall hedge evergreen always seen planted in rows, this is a narrow, upright accent evergreen, dense foliage held in vertical sprays remains bright green year round; hardy and adaptable, takes pruning well, protect from winter sun

#### **Ornamental Features**

Emerald Cedar is a dwarf conifer which is primarily valued in the landscape or garden for its rigidly columnar form. It has emerald green evergreen foliage. The scale-like sprays of foliage remain emerald green throughout the winter.

#### **Landscape Attributes**

Emerald Cedar is a dense multi-stemmed evergreen shrub with a narrowly upright and columnar growth habit. Its relatively fine texture sets it apart from other landscape plants with less refined foliage.

This is a relatively low maintenance shrub. When pruning is necessary, it is recommended to only trim back the new growth of the current season, other than to remove any dieback. It has no significant negative characteristics.

Emerald Cedar is recommended for the following landscape applications;

- Vertical Accent
- Mass Planting
- Hedges/Screening
- General Garden Use

6FT EMERALD CEDAR HEDGE

Emerald Cedar Photo courtesy of NetPS Plant Finder