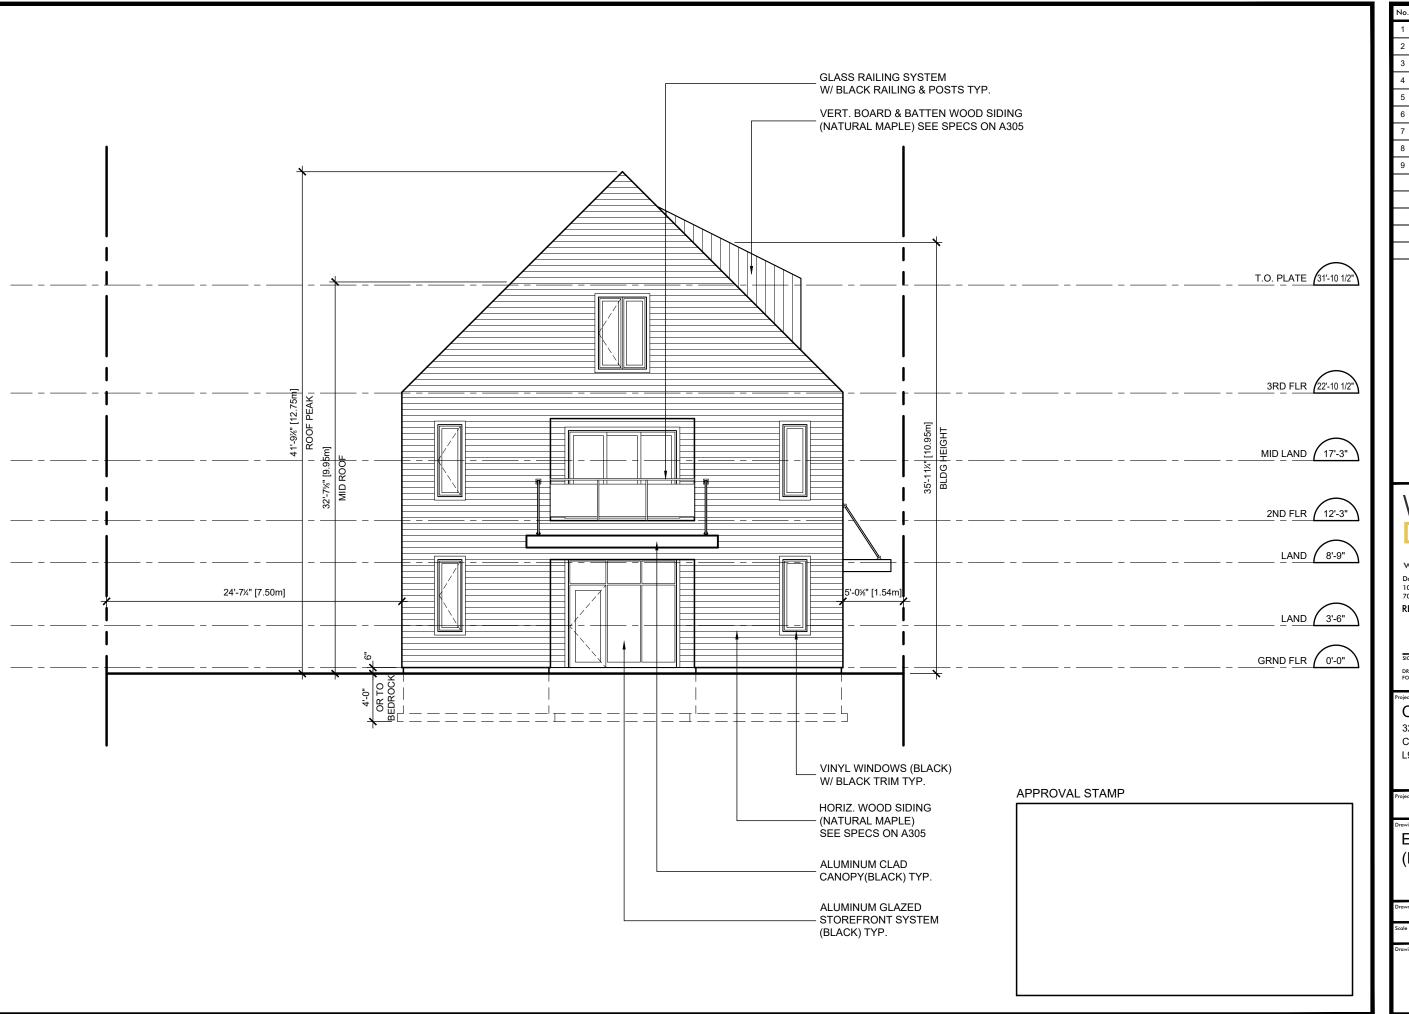

1927

**EAST ELEVATION** (FRONT - OAK ST.)

| Drawn By | DES          | Designed B | DES         |
|----------|--------------|------------|-------------|
| Scale    | 1/8" = 1'-0" | Date       | DEC 13 2019 |