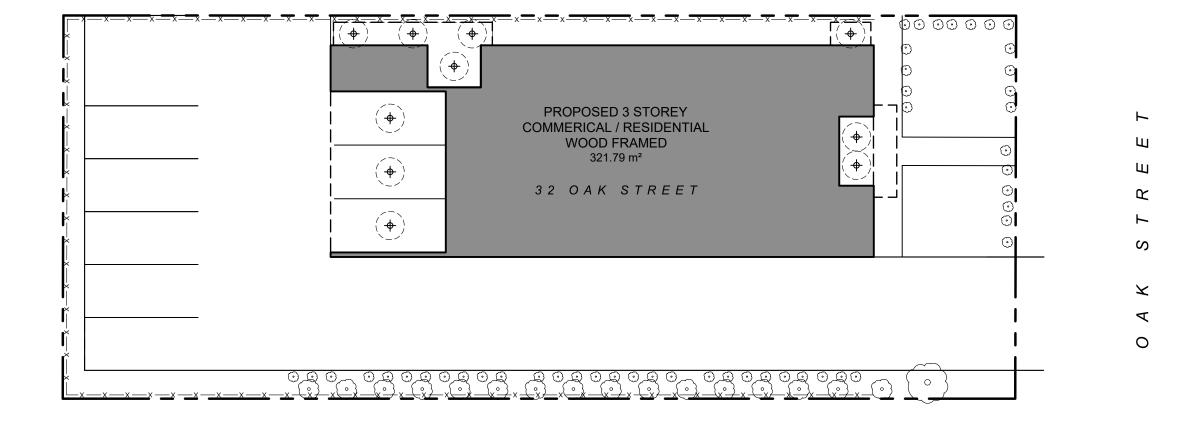

## AREAS SITE STATISTICS

| GROUND FLOOR     | 2731.11 ft <sup>2</sup> | 253.73 m <sup>2</sup> | ZONING                       | C4      |           |            |          |
|------------------|-------------------------|-----------------------|------------------------------|---------|-----------|------------|----------|
| SECOND FLOOR     | 3277.39 ft <sup>2</sup> | 304.48 m²             |                              | ALL     | OWANCE    | PROVIDED   |          |
| THIRD FLOOR      | 1904.01 ft²             | 176.89 m²             | MIN. LOT AREA                | . 10    | 000.00 m² | 1021.90 m² |          |
|                  | 0404 04 542             | 047.05 2              | MIN. LOT FRON                | ITAGE   | 30.00 m   | 20.27 m    | EXISTING |
| BUILDING AREA    | 3421.31 ft <sup>2</sup> | 317.85 m <sup>2</sup> | MIN. FRONT YA                | \RD     | 6.00 m    | 7.50 m     |          |
| GROSS FLOOR AREA | 7912.51 ft <sup>2</sup> | 735.10 m²             | MIN. REAR YAR                | RD      | 7.50 m    | 14.16 m    |          |
| COMM. UNIT 1     | 1039.53 ft²             | 96.58 m²              | MIN. SIDE NOR                | TH      | 0.00 m    | 1.57 m     |          |
| COMM. UNIT 2     | 1036.89 ft²             | 96.33 m²              | MIN. SIDE SOUT               | TH      | 9.00 m    | 7.50 m     |          |
| RESID. UNIT 1    | 858.30 ft <sup>2</sup>  | 79.74 m²              | MAX. LOT COVE                | ERAGE   | 40.00 %   | 31.10 %    |          |
| RESID. UNIT 2    | 608.52 ft²              | 56.53 m²              | MIN. LANDSCA                 | PE AREA | 10.00 %   | 13.77 %    |          |
| RESID. UNIT 3    | 858.30 ft <sup>2</sup>  | 79.74 m²              | MAX. BLDG HEI                | IGHT    | 15.00 m   | 12.75 m    |          |
| RESID. UNIT 4    | 874.61 ft <sup>2</sup>  | 81.25 m²              | PARKING SPAC<br>- 5 RESIDENT |         | 11 spaces | 9 spa      | aces     |
| RESID. UNIT 5    | 874.61 ft <sup>2</sup>  | 81.25 m²              | - 6 COMMERC                  |         |           |            |          |
| COMMON AREAS     | 818.55 ft <sup>2</sup>  | 76.05 m <sup>2</sup>  | ACCESSIBLE P<br>SPACES       | ARKING  | 1 space   | 1 spa      | ace      |

### 32 OAK STREET COLLINGWOOD ON L9Y 1B2

LOT 14
WEST OF OAK STREET
REGISTERED PLAN 73
TOWN OF COLLINGWOOD
COUNTY OF SIMCOE

LOT AREA = 1021.90 m<sup>2</sup> = 0.102 ha

SITE PLAN DRAWN WITH INFORMATION FROM SURVEY BY ZUBEK, EMO, PATTEN & THOMSEN LTD. OLS 2020