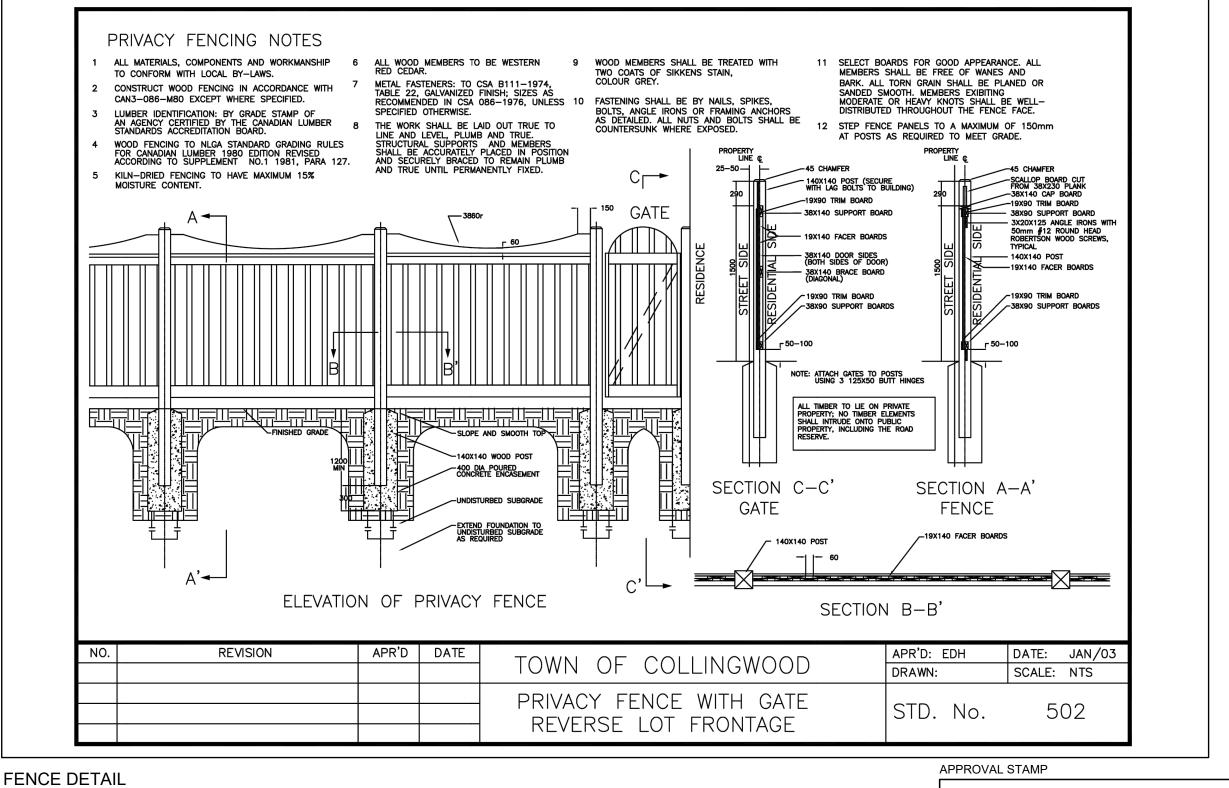

## OAKWOOD BUILDING

32 OAK STREET COLLINGWOOD ON L9Y 2X6

Project Number

1927

FENCE DETAIL

| Drawn By | DES | Designed B | DES         |
|----------|-----|------------|-------------|
| Scale    | NTS | Date       | DEC 13 2019 |

32 OAK STREET **COLLINGWOOD ON** L9Y 2X6

1927

**FENCE DETAIL** 

DES DES DEC 13 2019 NTS

BARRIER-FREE SIGNAGE

**BIKE RACK** 

|   | 10000, 1001011     | 54.0      |
|---|--------------------|-----------|
| 1 | SITE PLAN APPROVAL | MAR 21 23 |
|   |                    |           |
|   |                    |           |
|   |                    |           |
|   |                    |           |
|   |                    |           |
|   |                    |           |
|   |                    |           |
|   |                    |           |
|   |                    |           |
|   |                    |           |
|   |                    |           |
|   |                    |           |
|   |                    |           |
|   |                    |           |
|   |                    |           |