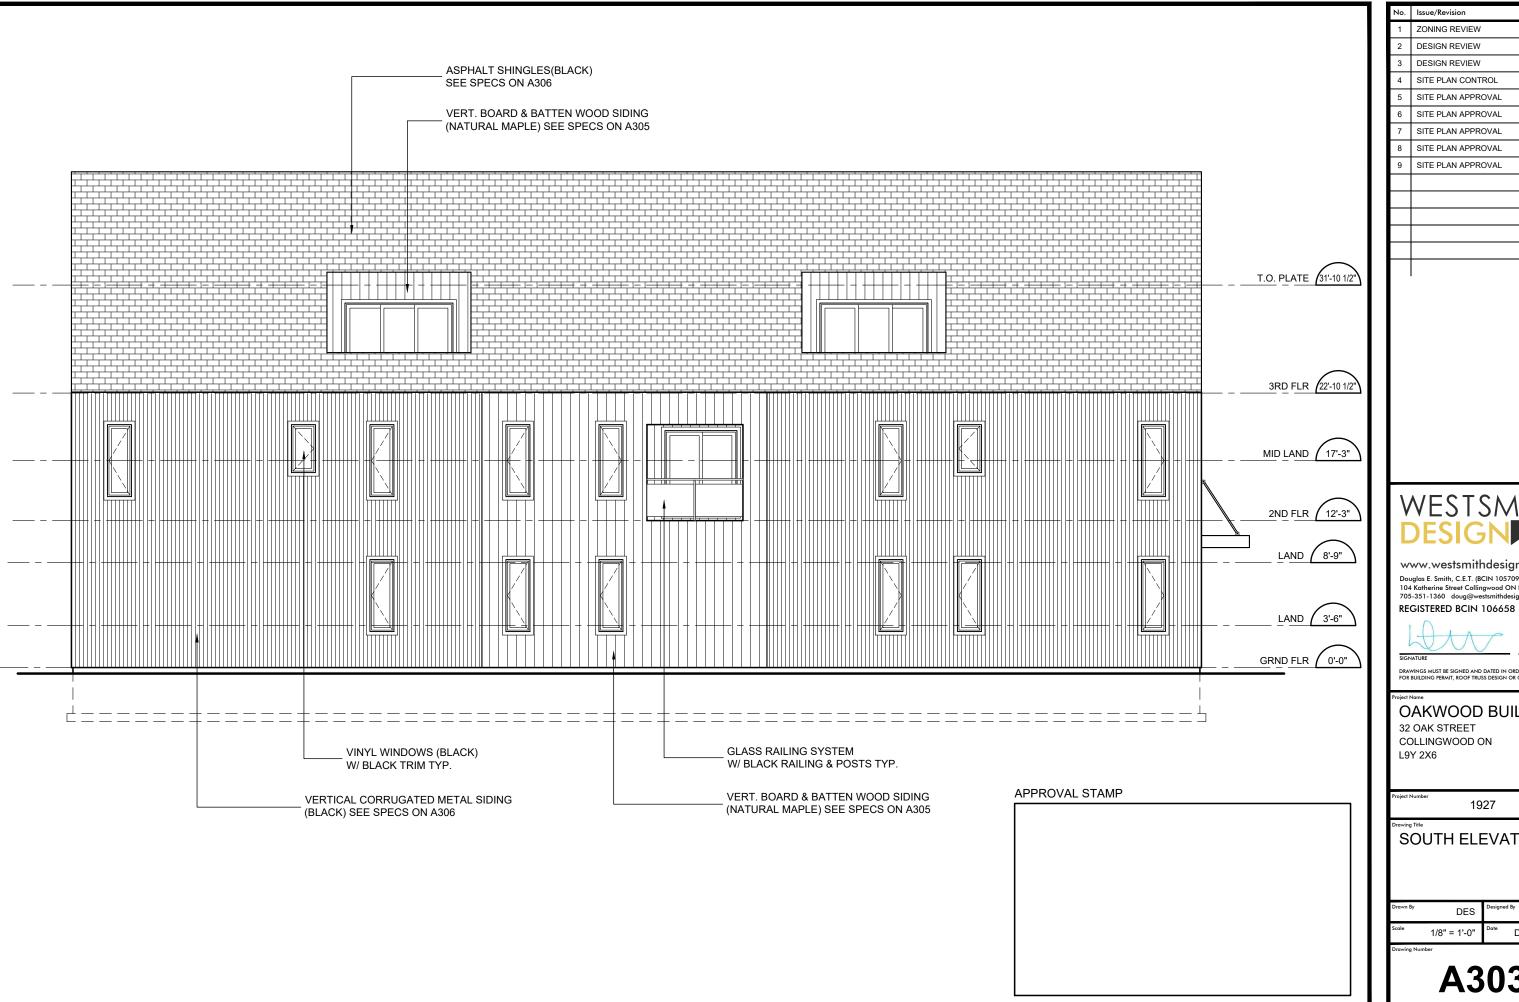

www.westsmithdesign.com Douglas E. Smith, C.E.T. (BCIN 105709) 104 Katherine Street Collingwood ON L9Y 3R5 705-351-1360 doug@westsmithdesign.com

MAR 21 23

### **OAKWOOD BUILDING**

**SOUTH ELEVATION** 

| rawn By | DES          | Designed By | DES     |
|---------|--------------|-------------|---------|
| cale    | 1/8" = 1'-0" | Date DEC    | 13 2019 |

**BOARD & BATTEN WOOD SIDING** 

HORIZONTAL WOOD SIDING

| APPROVAL STAMP |  |  |  |  |  |
|----------------|--|--|--|--|--|
|                |  |  |  |  |  |
|                |  |  |  |  |  |
|                |  |  |  |  |  |
|                |  |  |  |  |  |
|                |  |  |  |  |  |
|                |  |  |  |  |  |
|                |  |  |  |  |  |
|                |  |  |  |  |  |
|                |  |  |  |  |  |