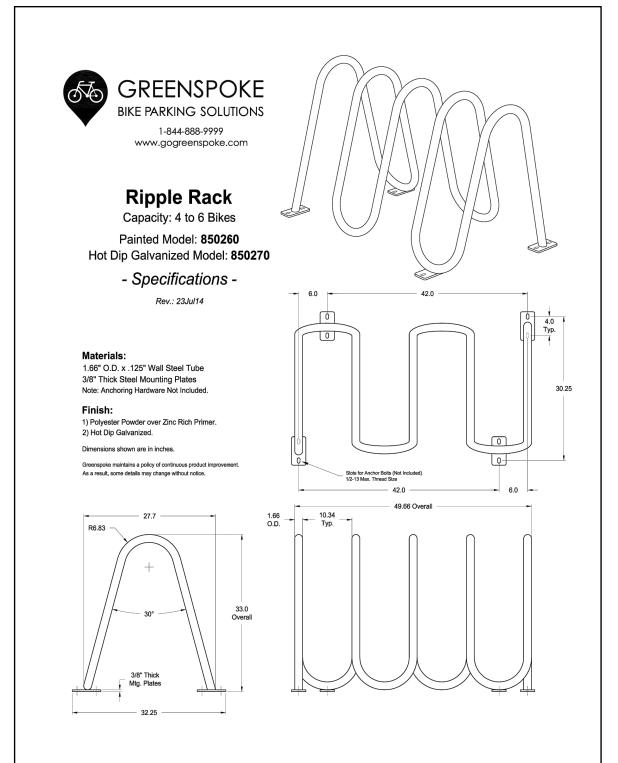

32 OAK STREET **COLLINGWOOD ON** L9Y 2X6

1927

**FENCE DETAIL** 

DES DES DEC 13 2019 NTS

BARRIER-FREE SIGNAGE

**BIKE RACK** 

|   | 10000, 1001011     | 54.0      |
|---|--------------------|-----------|
| 1 | SITE PLAN APPROVAL | MAR 21 23 |
|   |                    |           |
|   |                    |           |
|   |                    |           |
|   |                    |           |
|   |                    |           |
|   |                    |           |
|   |                    |           |
|   |                    |           |
|   |                    |           |
|   |                    |           |
|   |                    |           |
|   |                    |           |
|   |                    |           |
|   |                    |           |
|   |                    |           |