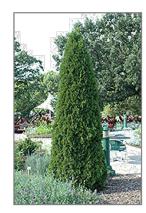

## Emerald Cedar Thuja occidentalis 'Smaragd'

Height: 12 feet

Spread: 4 feet

Sunlight: ○ ●

Hardiness Zone: 3b

Other Names: Eastern Arborvitae, American Arborvitae

#### Description:

The ubiquitous tall hedge evergreen always seen planted in rows, this is a narrow, upright accent evergreen, dense foliage held in vertical sprays remains bright green year round; hardy and adaptable, takes pruning well, protect from winter sun

#### **Ornamental Features**

Emerald Cedar is a dwarf conifer which is primarily valued in the landscape or garden for its rigidly columnar form. It has emerald green evergreen foliage. The scale-like sprays of foliage remain emerald green throughout the winter.

#### **Landscape Attributes**

Emerald Cedar is a dense multi-stemmed evergreen shrub with a narrowly upright and columnar growth habit. Its relatively fine texture sets it apart from other landscape plants with less refined foliage.

Emerald Cedar is recommended for the following landscape applications;

- Vertical Accent
- Mass Planting
- Hedges/Screening
- General Garden Use

6FT EMERALD CEDAR HEDGE

Emerald Cedar Photo courtesy of NetPS Plant Finder