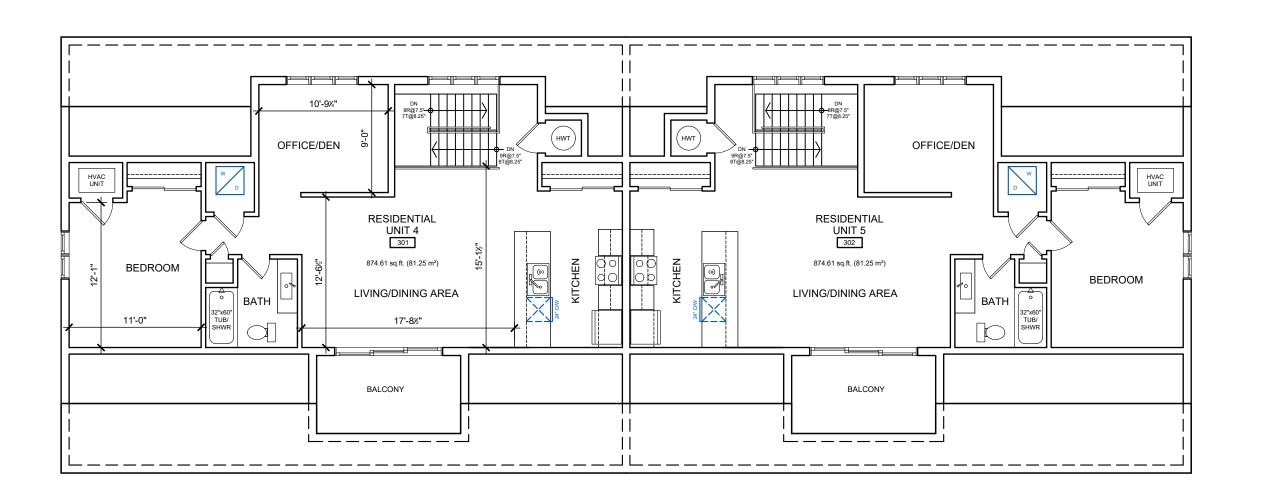

WINGS MUST BE SIGNED AND DATED IN ORDER TO BE ISS

Project Name

**OAKWOOD BUILDING** 

1927

32 OAK STREET COLLINGWOOD ON L9Y 2X6

roject Number

· T4

THIRD FLOOR PLAN