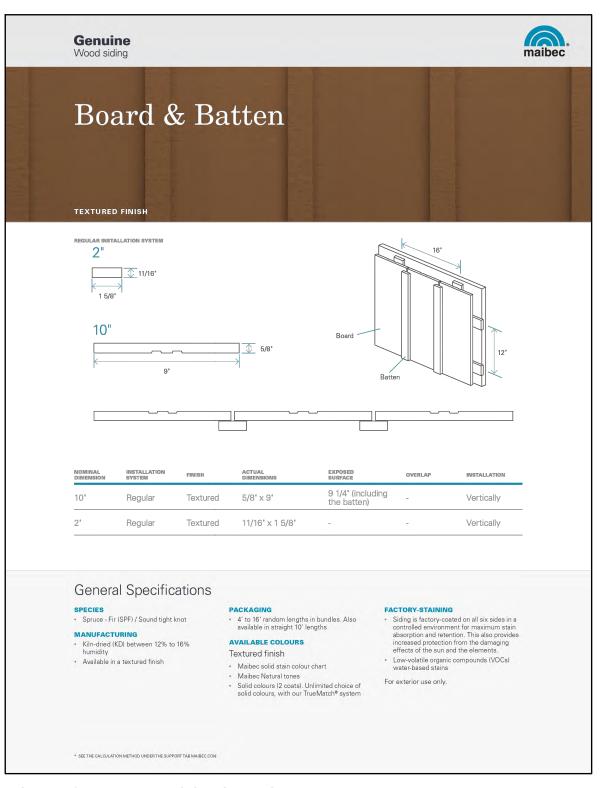

OAKWOOD BUILDING

32 OAK STREET COLLINGWOOD ON L9Y 2X6

Project Numb

1927

EXTERIOR FINISHES SPECIFICATIONS

| rawn By | DES | Designed By | DES         |
|---------|-----|-------------|-------------|
| cale    | NTS | Date        | DEC 13 2019 |
|         |     |             |             |