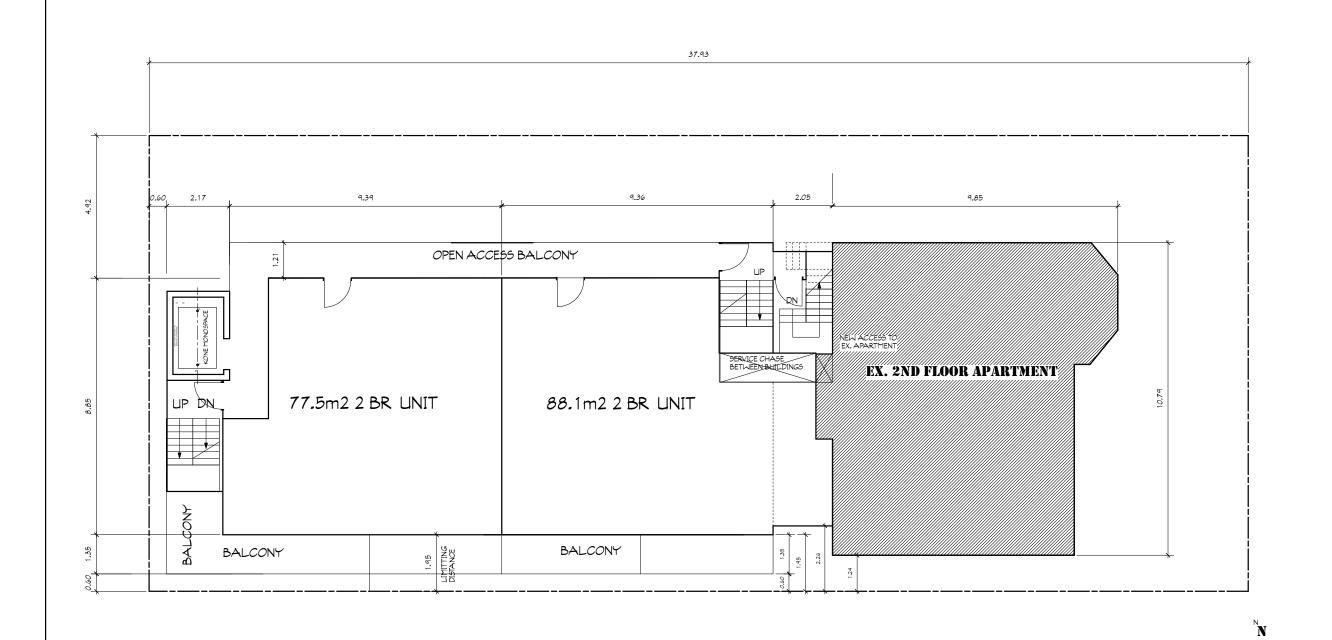

DRAWING

2ND FLOOR

5CALE 1:60

2ND FLOOR PLAN

| DRAWN BY TF   | -   | PROJECT No. |
|---------------|-----|-------------|
| APPROVED BY   | -   |             |
| 10 JAN 2      | 018 | DRAWING No. |
| SCALE AS SHOV | WN  | A02         |