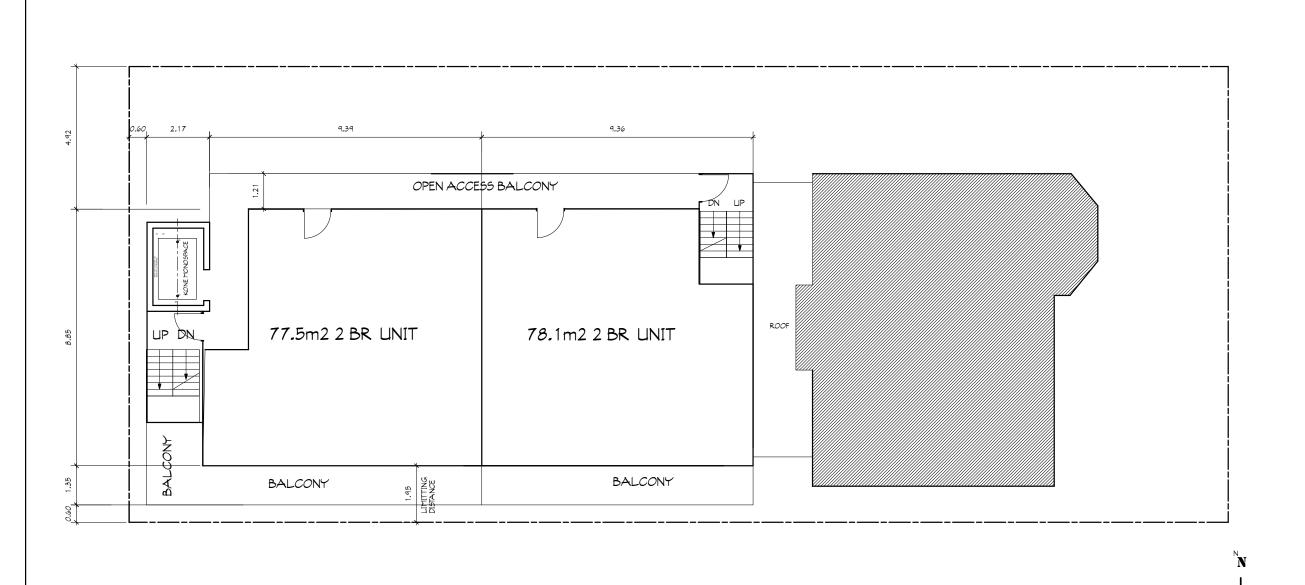

DRAWING 1

3RD FLOOR

5CALE 1:60

3RD FLOOR PLAN

| DRAWN BY TF _  | PROJECT No. |
|----------------|-------------|
| APPROVED BY    |             |
| 10 JAN 2018    |             |
| CAD FILE       | DRAWING No. |
| SCALE AS SHOWN | A03         |