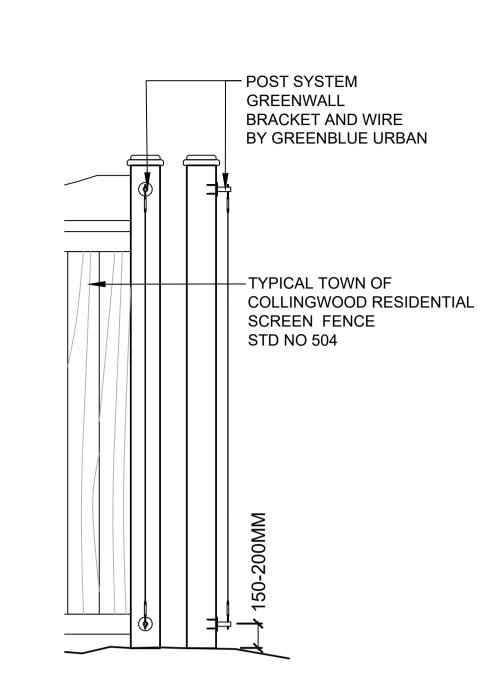

RESTORATION SEED / LIVING FENCE PLANTING ZONE SEE LIVING FENCE PLANT SCHEDULE

\* ) PROPOSED DECIDUOUS TREE

PROPOSED CONIFEROUS TREE PERENNIAL PLANTING BED

LIMIT OF MOWN TURF PLANT SPECIES QUANTITY PRIVACY FENCE L1.04 BLACK CHAIN LINK FENCE L3.02 BICYCLE RACK SEE L2.02

RESTORATION SEED /

 $( \ \ ^{lack} \ )$  PROPOSED DECIDUOUS TREE

PROPOSED CONIFEROUS TREE

PERENNIAL PLANTING BED

LIVING FENCE PLANTING ZONE

SEE LIVING FENCE PLANT SCHEDULE

TRELLIS WIRES ON SCREEN FENCE 、.03