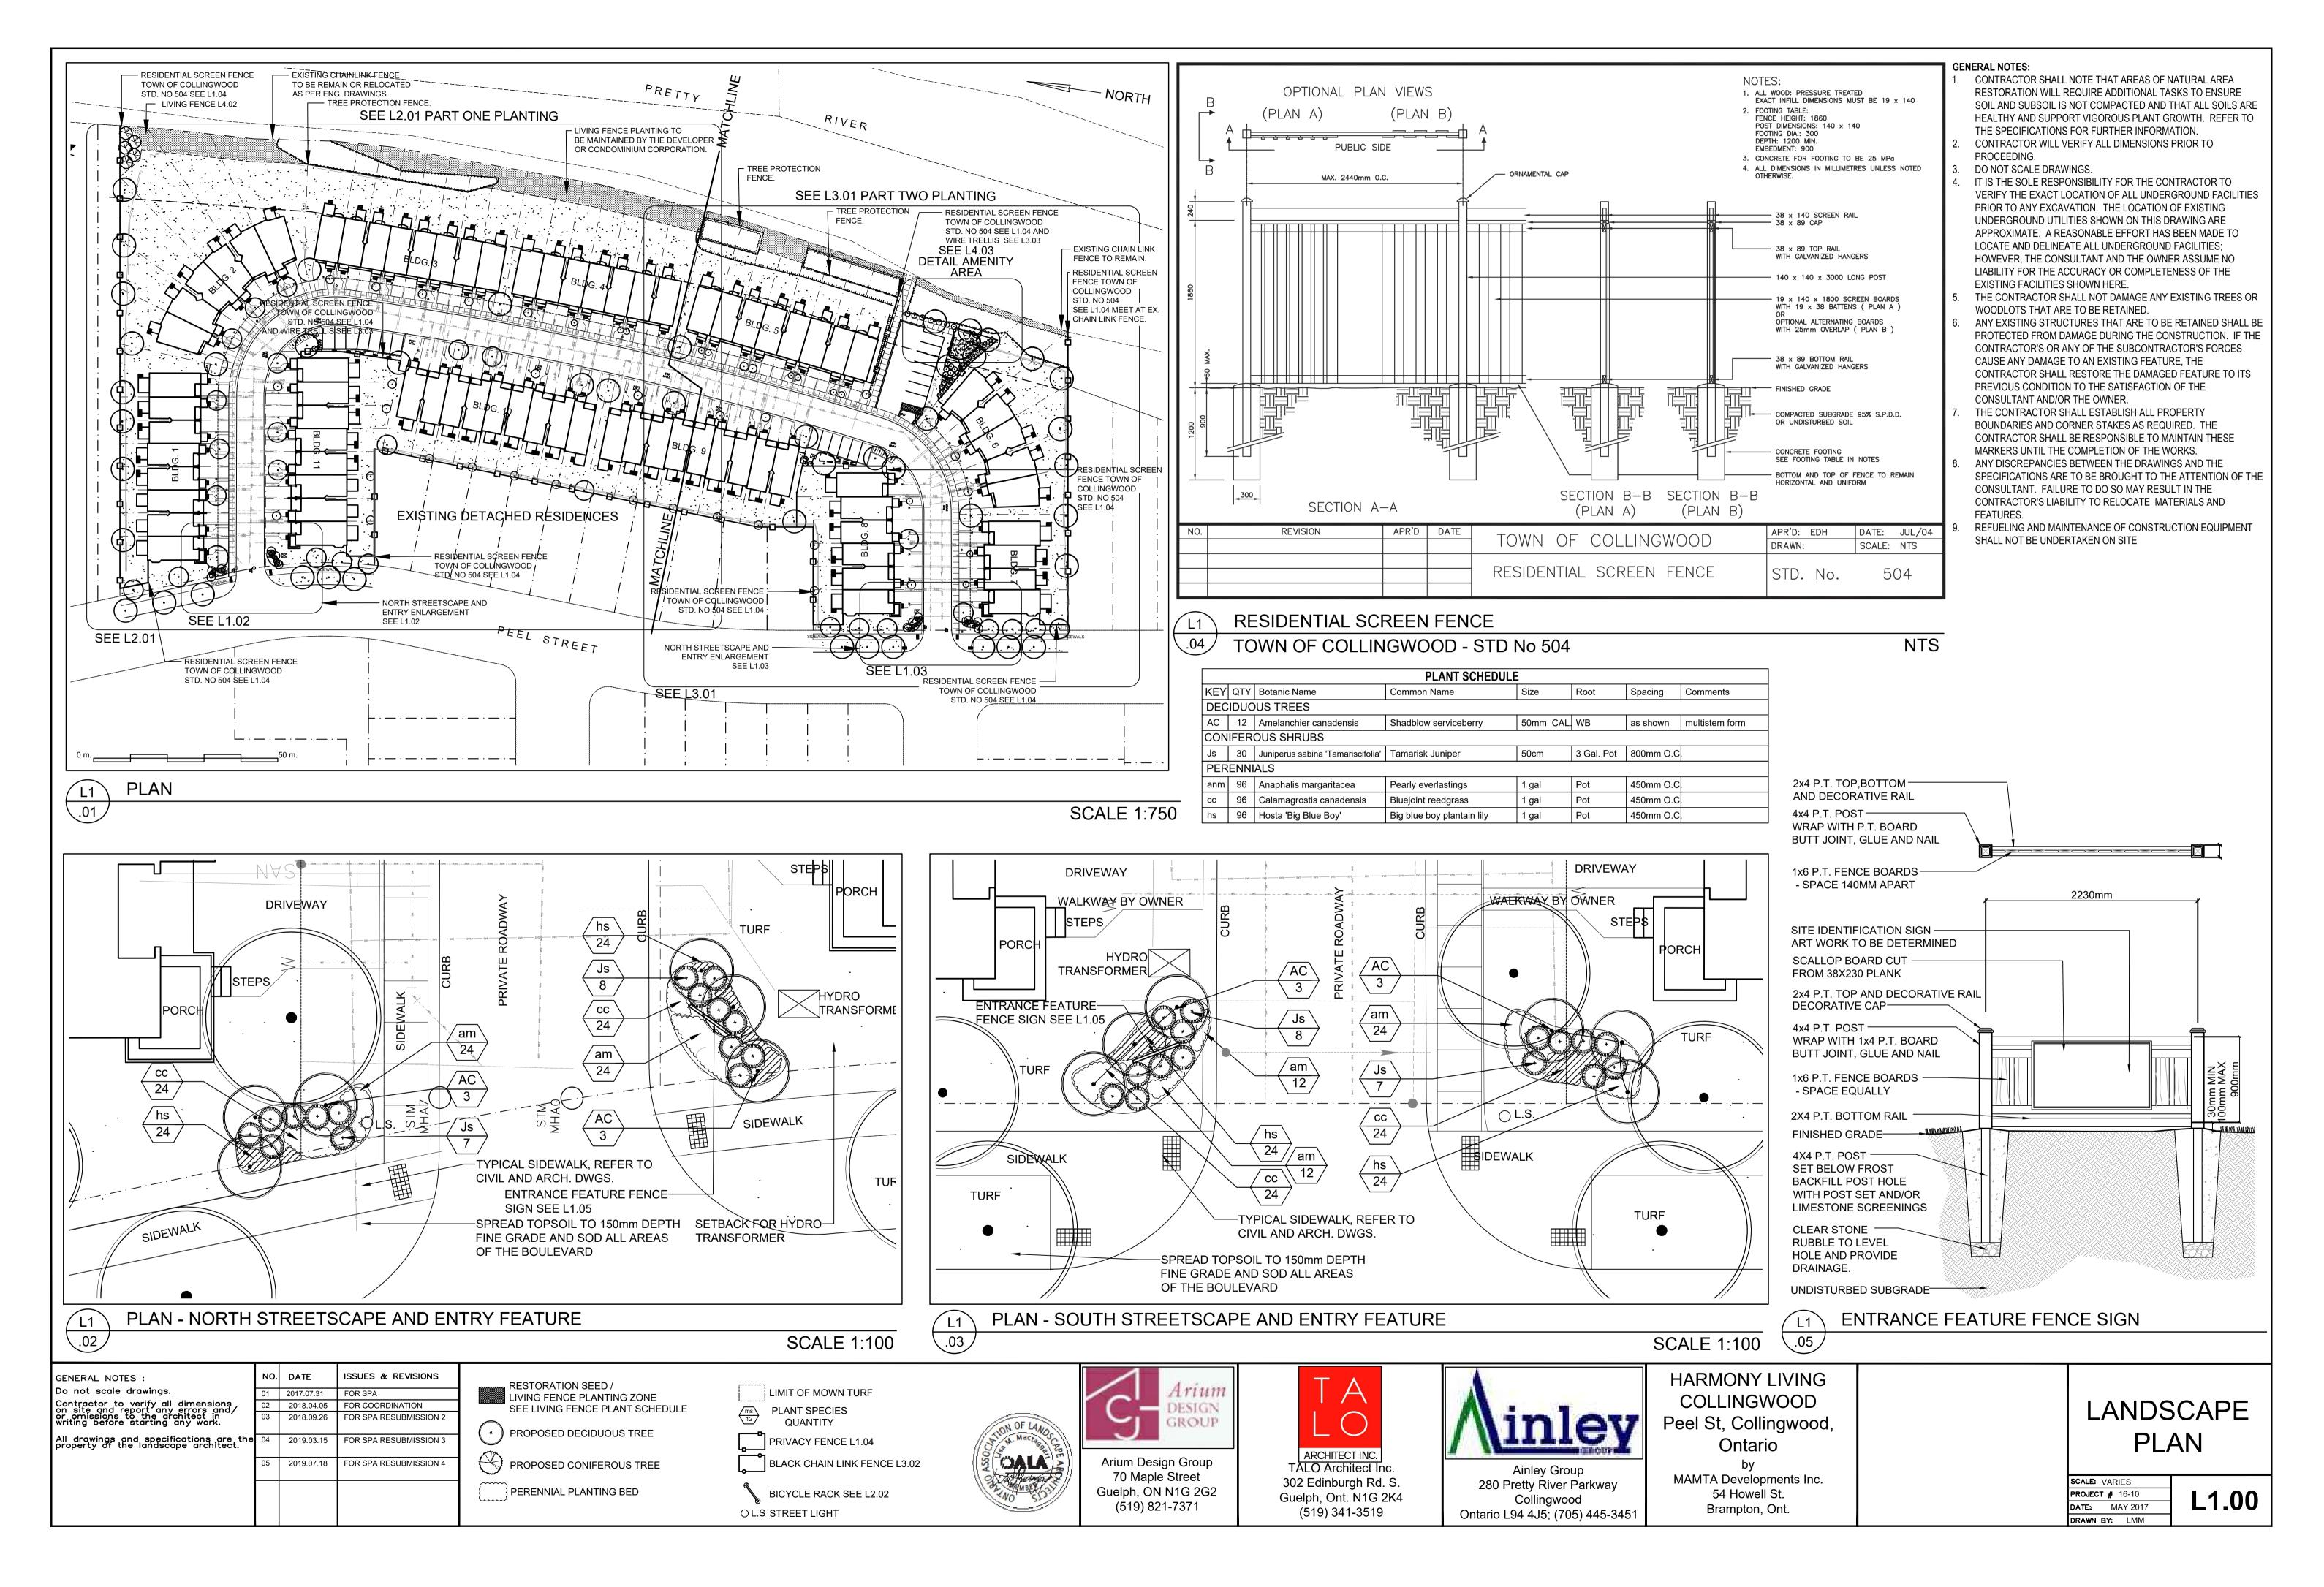

PLANT SCHEDULE KEY QTY Botanic Name Common Name Size Root Spacing Comments DECIDUOUS TREES 70mm CAL B&B AS 7 Acer sacharum Sugar maple AC 5 Amelanchier canadensis Shadblow serviceberry 200cm HT WB as shown | multistem form CO 8 Celtis occidentalis Hackberry 70mm CAL B&B as shown CC 5 Corylus colurna Turkish hazel 150cm HT B&B GT 9 Gleditsia triacanthos var. inermis Honey Locust 70mm CAL B&B as shown PC 5 Pyrus calleryana 'Chanticleer' 50mm CAL B&B spring planting only Chanticleer pear as shown QM 4 Quercus macrocarpa spring planting only Burr Oak 70mm CAL B&B as shown QR 9 Quercus rubra Red Oak 70mm CAL B&B as shown spring planting only SR 6 Syringa reticulata Japanese Tree Lilac 50mm CAL B&B as shown | spring planting only CONIFEROUS TREES JV 3 Juniperus virginiana Eastern Red Cedar 175cm HT B&B as shown PG 5 Picea glauca White spruce 200cm HT B&B as shown **VINES** Cv 6 Clematis virginiana Virgin's bower Pot 800mm O.C 1 gal PERENNIALS ss 36 Schizachyrium scorparium Little blue stem 1 gal. Pot 450mm O.C

Plant material to conform to the Canadian Nursery Trades Association Specification for Nursery Stock, Latest Edition.

Contractor to verify all quantities and species shown.

• Substitutions will not be permitted.

• In case of a discrepancy between the plant list total and the quantities shown on the plan, the Contractor shall supply and plant the quantities shown on the plans.

NO. DATE ISSUES & REVISIONS GENERAL NOTES 2017.07.31 Do not scale drawings. FOR SPA Contractor to verify all dimensions on site and report any errors and or omissions to the architect in writing before starting any work. FOR COORDINATION 2018.04.05 2018.09.26 FOR SPA RESUBMISSION 2 All drawings and specifications are the property of the landscape architect. 2019.03.15 FOR SPA RESUBMISSION 3 FOR SPA RESUBMISSION 4

RESTORATION SEED / LIVING FENCE PLANTING ZONE SEE LIVING FENCE PLANT SCHEDULE

\* ) PROPOSED DECIDUOUS TREE

PROPOSED CONIFEROUS TREE PERENNIAL PLANTING BED

LIMIT OF MOWN TURF PLANT SPECIES QUANTITY PRIVACY FENCE L1.04 BLACK CHAIN LINK FENCE L3.02 BICYCLE RACK SEE L2.02

OLS STREET LIGHT

Collingwood

Ontario L94 4J5; (705) 445-3451

HARMONY LIVING COLLINGWOOD Peel St, Collingwood, Ontario

MAMTA Developments Inc. 54 Howell St. Brampton, Ont.

PART 1 **PLANTING** PLAN

SCALE: VARIES **PROJECT #** 16-10 **DATE:** MAY 2017 DRAWN BY: LMM