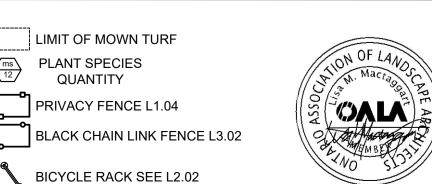

RESTORATION SEED / LIVING FENCE PLANTING ZONE SEE LIVING FENCE PLANT SCHEDULE

\* ) PROPOSED DECIDUOUS TREE

PROPOSED CONIFEROUS TREE PERENNIAL PLANTING BED

LIMIT OF MOWN TURF PLANT SPECIES QUANTITY PRIVACY FENCE L1.04 BLACK CHAIN LINK FENCE L3.02 BICYCLE RACK SEE L2.02

RESTORATION SEED /

 $( \ \ ^{lack} \ )$  PROPOSED DECIDUOUS TREE

PROPOSED CONIFEROUS TREE

PERENNIAL PLANTING BED

LIVING FENCE PLANTING ZONE

SEE LIVING FENCE PLANT SCHEDULE

TRELLIS WIRES ON SCREEN FENCE 、.03