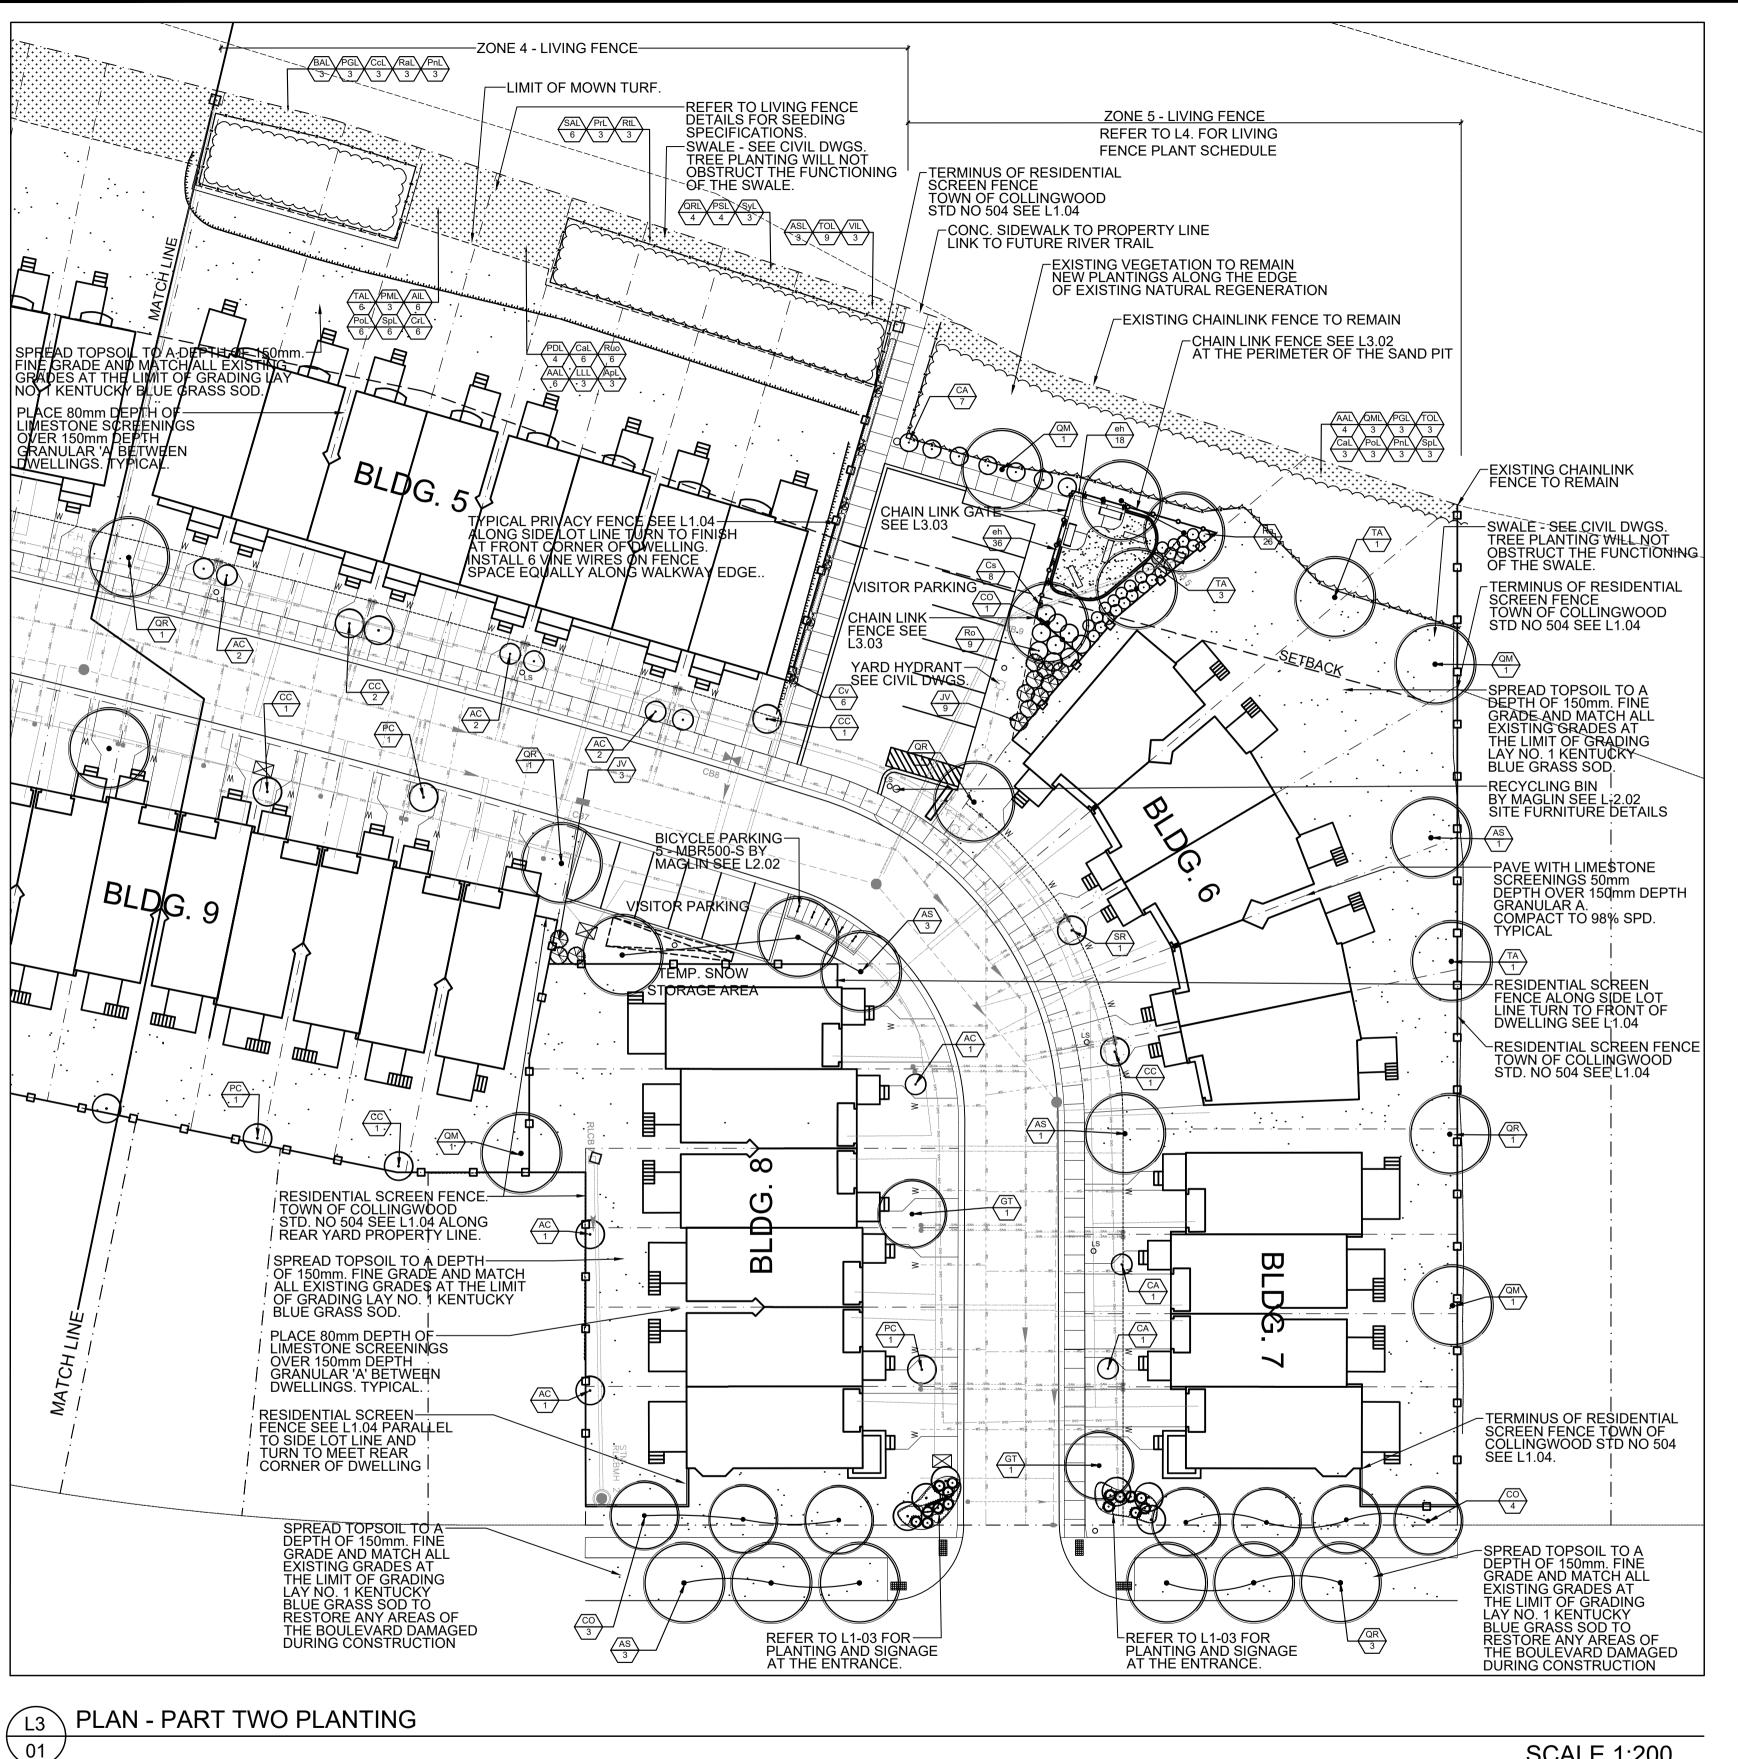

## PLANT SCHEDULE LIVING FENCE ZONES 1-5

HERBACEOUS PLANTING

FINISHED GRADE

PLANTING DETAILS

01

GENERAL NOTES:

Do not scale drawings.

Contractor to verify all dimensions on site and report any errors and/or omissions to the architect in writing before starting any work.

RESTORATION SEED /

 $( \ \ ^{lack} \ )$  PROPOSED DECIDUOUS TREE

PROPOSED CONIFEROUS TREE

PERENNIAL PLANTING BED

LIVING FENCE PLANTING ZONE

SEE LIVING FENCE PLANT SCHEDULE

TRELLIS WIRES ON SCREEN FENCE 、.03

## CHAIN LINK FENCE AT SAND PIT

.02

|     |       |                                    | PLANT SCHEDUI              | .E       |            |           |                    |
|-----|-------|------------------------------------|----------------------------|----------|------------|-----------|--------------------|
| KEY | QTY   | Botanic Name                       | Common Name                | Size     | Root       | Spacing   | Comments           |
| DEC | IDUC  | US TREES                           |                            | •        |            |           |                    |
| AS  | 8     | Acer sacharum                      | Sugar maple                | 70mm CAL | B&B        |           |                    |
| AC  | 9     | Amelanchier canadensis             | Shadblow serviceberry      | 250CM HT | WB         | as shown  | multistem form     |
| СО  | 8     | Celtis occidentalis                | Hackberry                  | 70mm CAL | B&B        | as shown  |                    |
| CA  | 9     | Cornus alternifolia                | Pagoda dogwood             | 150cm HT | pot        | as shown  |                    |
| СС  | 6     | Corylus colurna                    | Turkish hazel              | 150cm HT | B&B        |           |                    |
| GT  | 2     | Gleditsia triacanthos var. inermis | Honey Locust               | 70mm CAL | B&B        | as shown  |                    |
| PC  | 3     | Pyrus calleryana 'Chanticleer'     | Chanticleer pear           | 50mm CAL | B&B        | as shown  | spring planting on |
| QM  | 4     | Quercus macrocarpa                 | Burr Oak                   | 60mm CAL | B&B        | as shown  | spring planting on |
| QR  | 7     | Quercus rubra                      | Red Oak                    | 70mm CAL | B&B        | as shown  | spring planting on |
| SR  | 1     | Syringa reticulata                 | Japanese Tree Lilac        | 50mm CAL | B&B        | as shown  | spring planting on |
| TA  | 5     | Tilia americana                    | American basswood          | 70mm CAL | WB         | as shown  |                    |
| COI | VIFER | OUS TREES                          |                            |          |            |           |                    |
| JV  | 10    | Juniperus virginia                 | Eastern red cedar          | 125cm HT | B&B        | as shown  |                    |
| DEC | CIDUC | OUS SHRUBS                         |                            |          |            |           |                    |
| Ra  | 26    | Rhus aromatica                     | Fragrant sumac             | 50cm HT  | 3 Gal. Pot | 1.0m O.C. |                    |
| Ro  | 9     | Rubus odoratus                     | Purple flowering raspberry | 50cm HT  | 3 Gal. Pot | 1.2m O.C. |                    |
| VIN | ES    |                                    |                            |          |            |           |                    |
| Cs  | 8     | Celastrus scandens                 | American bittersweet       | 1 gal    | Pot        | 800mm O.C | •                  |
| Cv  | 6     | Clematis virginiana                | Virgin's bower             | 1 gal    | Pot        | 800mm O.C |                    |
| PEF | RENNI | ALS                                |                            |          |            |           |                    |
| eh  | 54    | Elymus hystrix                     | Canada wild rye            | 1 gal    | Pot        | 450mm O.C |                    |

• Plant material to conform to the Canadian Nursery Trades Association Specification for Nursery Stock, Latest Edition.

• In case of a discrepancy between the plant list total and the quantities shown on the plan, the Contractor shall supply and

MAMTA Developments Inc. 54 Howell St. Brampton, Ont.

PART 2 **PLANTING PLAN** 

SCALE: VARIES **PROJECT #** 16-10 DATE: MAY 2017

DRAWN BY: LMM

**SCALE 1:200** 

OLS STREET LIGHT

Ainley Group

PLANT SCHEDULE L3.00

Contractor to verify all quantities and species shown.

plant the quantities shown on the plans.

Substitutions will not be permitted.

280 Pretty River Parkway Collingwood Ontario L94 4J5; (705) 445-3451