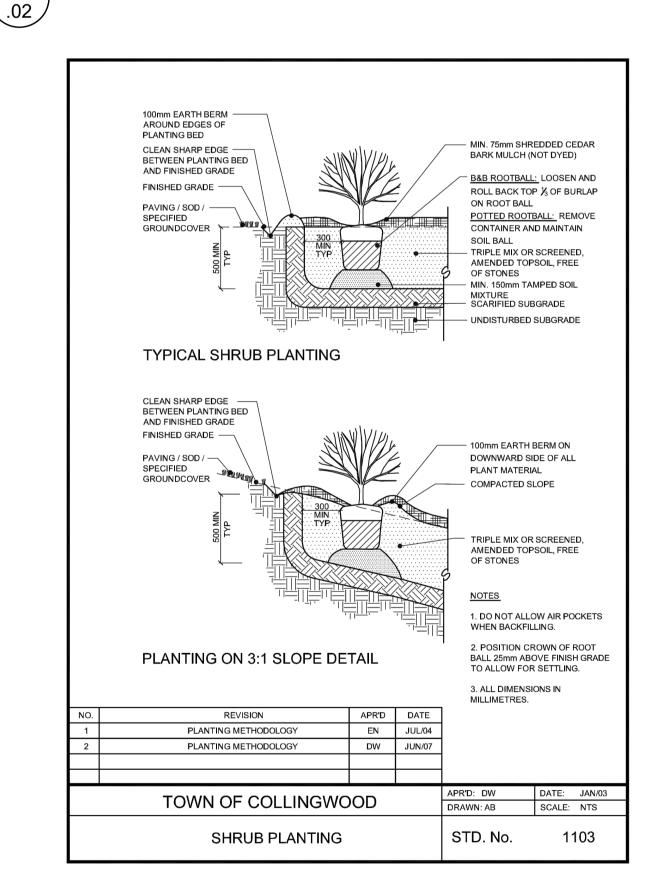

RESTORATION SEED / LIVING FENCE PLANTING ZONE SEE LIVING FENCE PLANT SCHEDULE

\* ) PROPOSED DECIDUOUS TREE

PROPOSED CONIFEROUS TREE PERENNIAL PLANTING BED

LIMIT OF MOWN TURF PLANT SPECIES QUANTITY PRIVACY FENCE L1.04 BLACK CHAIN LINK FENCE L3.02 BICYCLE RACK SEE L2.02

05 2019.07.18 FOR SPA RESUBMISSION 4

(519) 821-7371

**DETAIL OF PLAY AMENITY** 

ARCHITECT INC.
TALO Architect Inc.
302 Edinburgh Rd. S.
Guelph, Ont. N1G 2K4
(519) 341-3519

Ontario L94 4J5; (705) 445-3451

HARMONY LIVING
COLLINGWOOD
Peel St, Collingwood,
Ontario

L4

(06

by MAMTA Developments Inc. 54 Howell St. Brampton, Ont. AMENITY AREA & PLANTING DETAILS

SCALE: VARIES

PROJECT # 16-10

DATE: MAY 2017

DRAWN BY: LMM

NO. DATE

RESTORATION SEED /

 $( \ \ ^{lack} \ )$  PROPOSED DECIDUOUS TREE

PROPOSED CONIFEROUS TREE

PERENNIAL PLANTING BED

LIVING FENCE PLANTING ZONE

SEE LIVING FENCE PLANT SCHEDULE

TRELLIS WIRES ON SCREEN FENCE 、.03

## CHAIN LINK FENCE AT SAND PIT

.02

|     |       |                                    | PLANT SCHEDUI              | .E       |            |           |                    |
|-----|-------|------------------------------------|----------------------------|----------|------------|-----------|--------------------|
| KEY | QTY   | Botanic Name                       | Common Name                | Size     | Root       | Spacing   | Comments           |
| DEC | IDUC  | US TREES                           |                            | •        |            |           |                    |
| AS  | 8     | Acer sacharum                      | Sugar maple                | 70mm CAL | B&B        |           |                    |
| AC  | 9     | Amelanchier canadensis             | Shadblow serviceberry      | 250CM HT | WB         | as shown  | multistem form     |
| СО  | 8     | Celtis occidentalis                | Hackberry                  | 70mm CAL | B&B        | as shown  |                    |
| CA  | 9     | Cornus alternifolia                | Pagoda dogwood             | 150cm HT | pot        | as shown  |                    |
| СС  | 6     | Corylus colurna                    | Turkish hazel              | 150cm HT | B&B        |           |                    |
| GT  | 2     | Gleditsia triacanthos var. inermis | Honey Locust               | 70mm CAL | B&B        | as shown  |                    |
| PC  | 3     | Pyrus calleryana 'Chanticleer'     | Chanticleer pear           | 50mm CAL | B&B        | as shown  | spring planting on |
| QM  | 4     | Quercus macrocarpa                 | Burr Oak                   | 60mm CAL | B&B        | as shown  | spring planting on |
| QR  | 7     | Quercus rubra                      | Red Oak                    | 70mm CAL | B&B        | as shown  | spring planting on |
| SR  | 1     | Syringa reticulata                 | Japanese Tree Lilac        | 50mm CAL | B&B        | as shown  | spring planting on |
| TA  | 5     | Tilia americana                    | American basswood          | 70mm CAL | WB         | as shown  |                    |
| COI | VIFER | OUS TREES                          |                            |          |            |           |                    |
| JV  | 10    | Juniperus virginia                 | Eastern red cedar          | 125cm HT | B&B        | as shown  |                    |
| DEC | CIDUC | OUS SHRUBS                         |                            |          |            |           |                    |
| Ra  | 26    | Rhus aromatica                     | Fragrant sumac             | 50cm HT  | 3 Gal. Pot | 1.0m O.C. |                    |
| Ro  | 9     | Rubus odoratus                     | Purple flowering raspberry | 50cm HT  | 3 Gal. Pot | 1.2m O.C. |                    |
| VIN | ES    |                                    |                            |          |            |           |                    |
| Cs  | 8     | Celastrus scandens                 | American bittersweet       | 1 gal    | Pot        | 800mm O.C | •                  |
| Cv  | 6     | Clematis virginiana                | Virgin's bower             | 1 gal    | Pot        | 800mm O.C |                    |
| PEF | RENNI | ALS                                |                            |          |            |           |                    |
| eh  | 54    | Elymus hystrix                     | Canada wild rye            | 1 gal    | Pot        | 450mm O.C |                    |