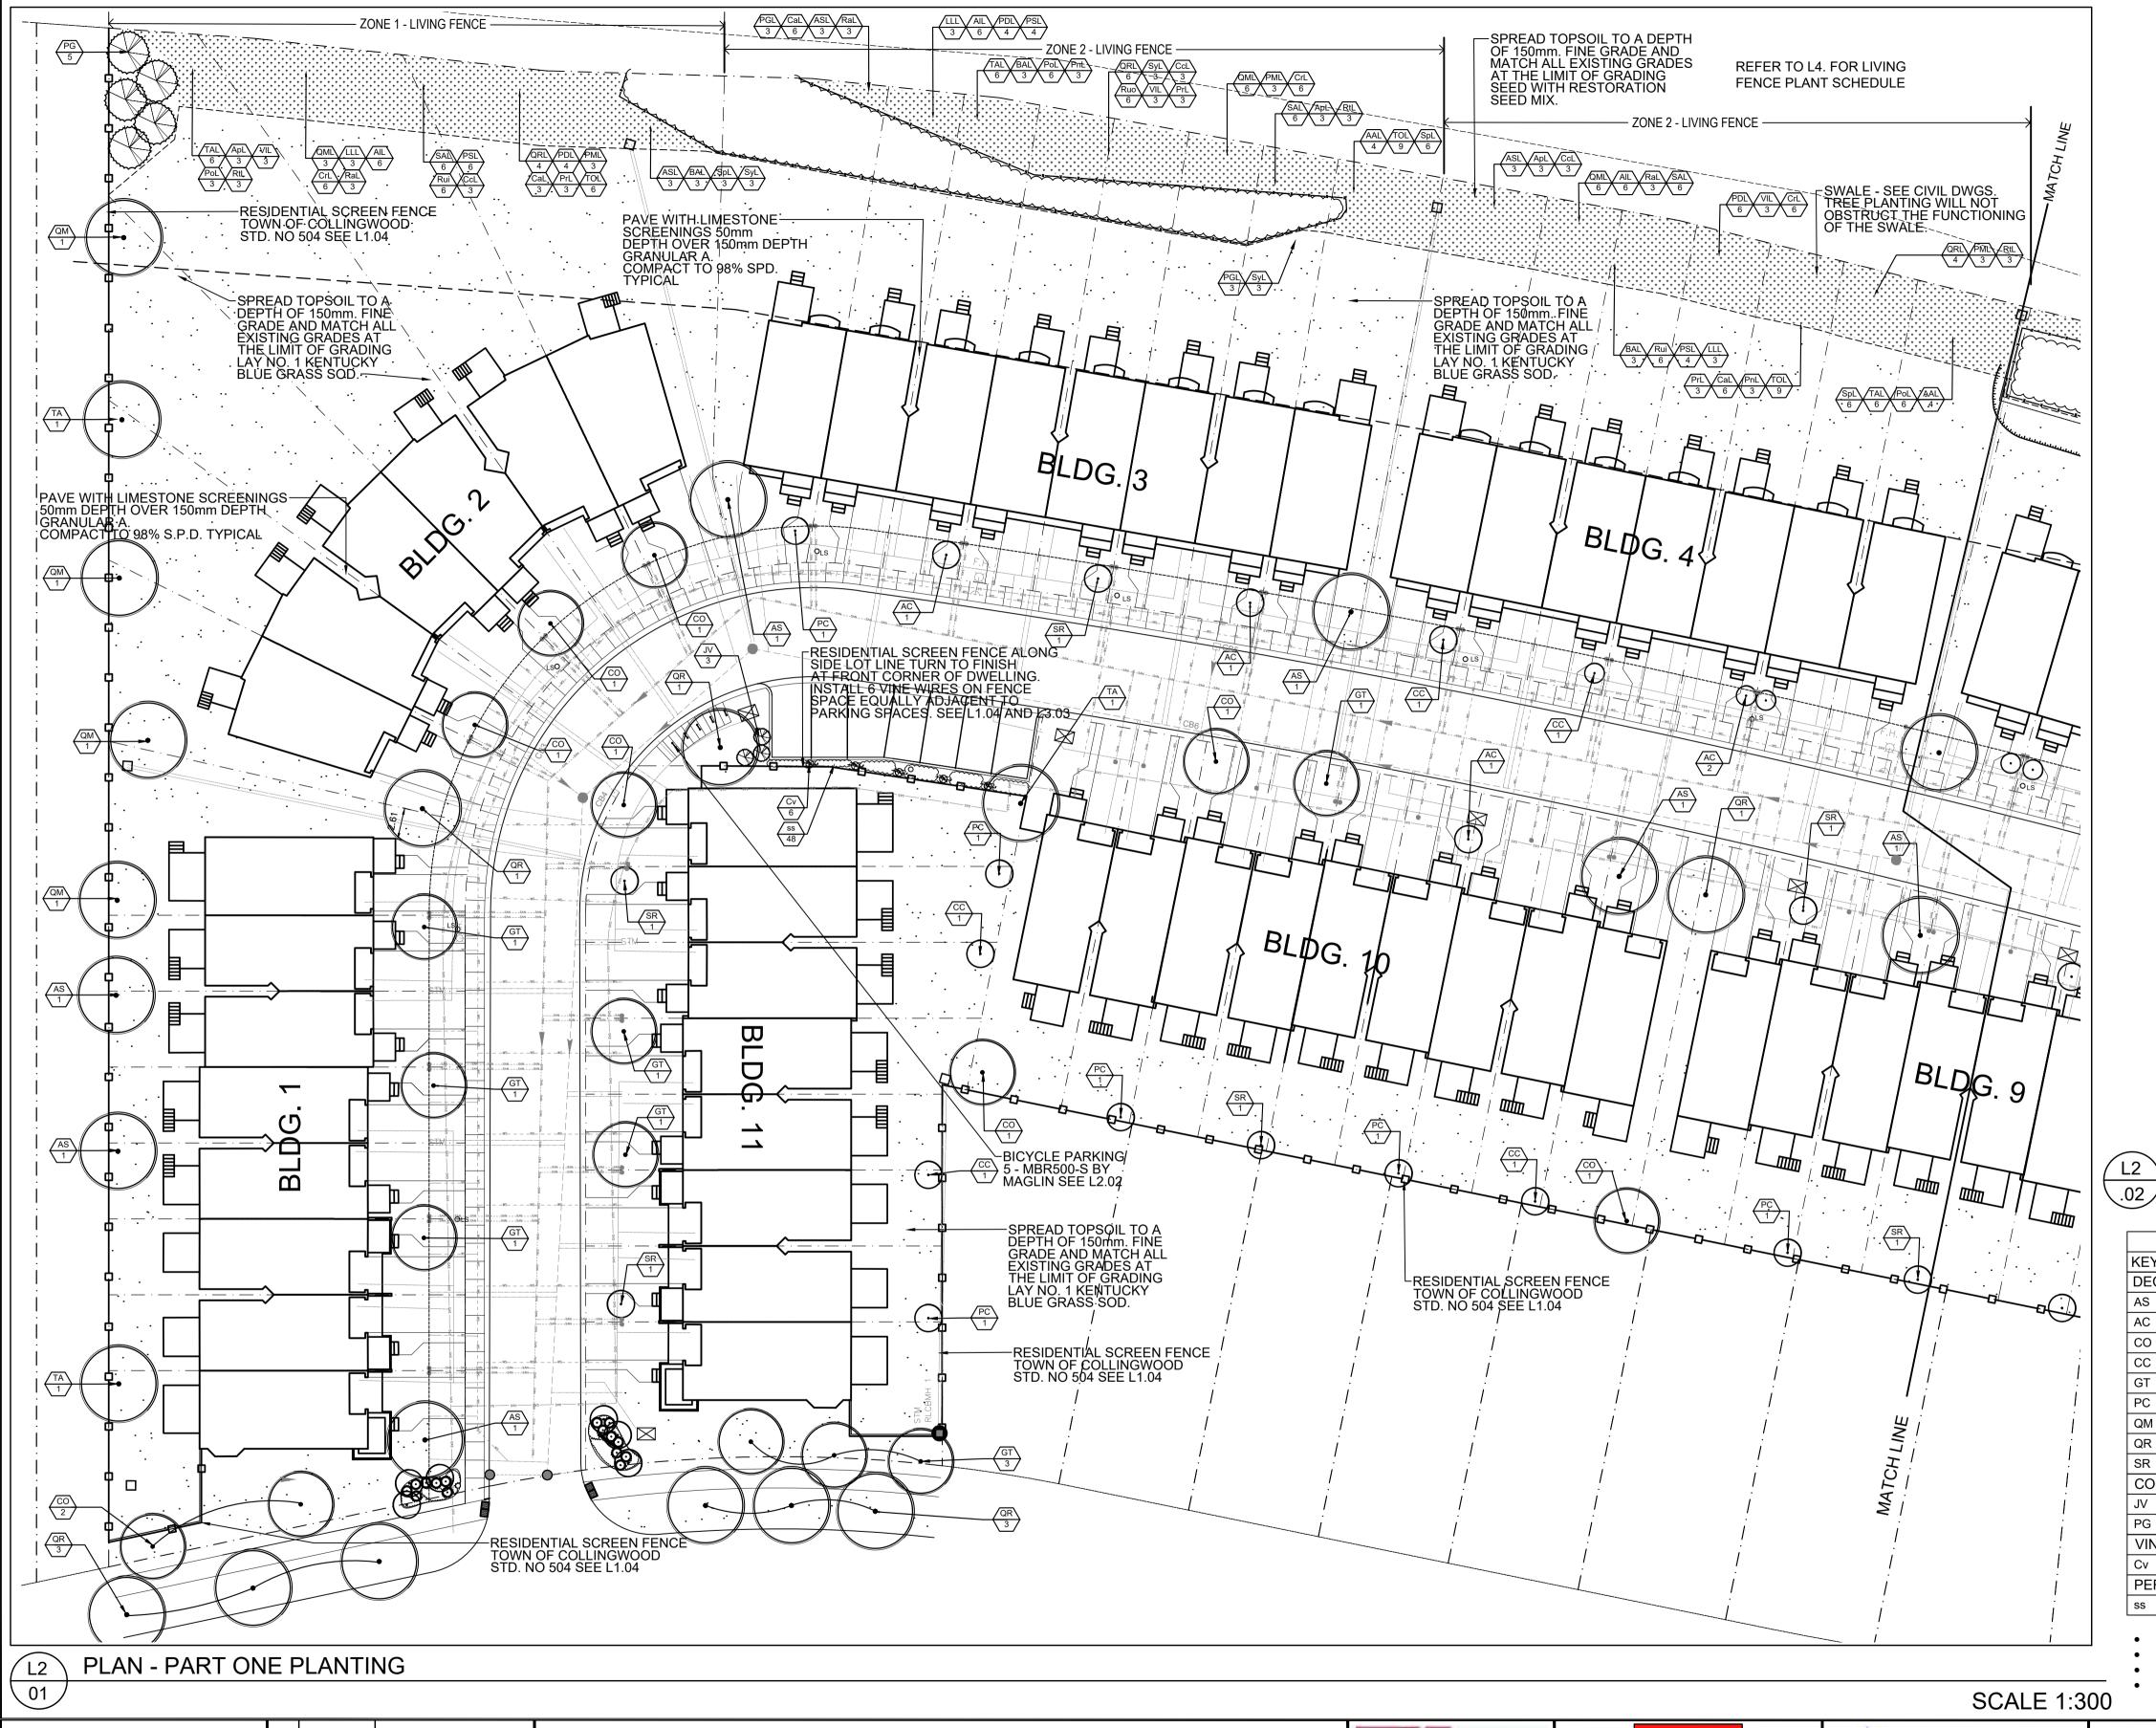

PLANT SCHEDULE KEY QTY Botanic Name Common Name Size Root Spacing Comments DECIDUOUS TREES 70mm CAL B&B AS 7 Acer sacharum Sugar maple AC 5 Amelanchier canadensis Shadblow serviceberry 200cm HT WB as shown | multistem form CO 8 Celtis occidentalis Hackberry 70mm CAL B&B as shown CC 5 Corylus colurna Turkish hazel 150cm HT B&B GT 9 Gleditsia triacanthos var. inermis Honey Locust 70mm CAL B&B as shown PC 5 Pyrus calleryana 'Chanticleer' 50mm CAL B&B spring planting only Chanticleer pear as shown QM 4 Quercus macrocarpa spring planting only Burr Oak 70mm CAL B&B as shown QR 9 Quercus rubra Red Oak 70mm CAL B&B as shown spring planting only SR 6 Syringa reticulata Japanese Tree Lilac 50mm CAL B&B as shown | spring planting only CONIFEROUS TREES JV 3 Juniperus virginiana Eastern Red Cedar 175cm HT B&B as shown PG 5 Picea glauca White spruce 200cm HT B&B as shown **VINES** Cv 6 Clematis virginiana Virgin's bower Pot 800mm O.C 1 gal PERENNIALS ss 36 Schizachyrium scorparium Little blue stem 1 gal. Pot 450mm O.C

RESTORATION SEED / LIVING FENCE PLANTING ZONE SEE LIVING FENCE PLANT SCHEDULE

\* ) PROPOSED DECIDUOUS TREE

PROPOSED CONIFEROUS TREE PERENNIAL PLANTING BED

LIMIT OF MOWN TURF PLANT SPECIES QUANTITY PRIVACY FENCE L1.04 BLACK CHAIN LINK FENCE L3.02 BICYCLE RACK SEE L2.02

**L2.00** 

|     |       |                         | PLANT SCHEDUL              | .E       |            |           |                      |
|-----|-------|-------------------------|----------------------------|----------|------------|-----------|----------------------|
| KEY | QTY   | Botanic Name            | Common Name                | Size     | Root       | Spacing   | Comments             |
| DEC | IDUC  | US TREES                |                            |          |            |           |                      |
| ASL | 12    | Acer saccharinum        | Silver Maple               | 125cm HT | 2 gal. pot | 2.4m O.C. |                      |
| AAL | 18    | Alnus rugosa            | Speckled Alder             | 125cm HT | 2 GAL POT  | 1.8m O.C. |                      |
| BAL | 12    | Betula alleganiensis    | Yellow birch               | 125cm HT | 2 GAL POT  | 2.4m O.C. | SPRING DUG           |
| PDL | 18    | Populus deltoides       | Eastern Cottonwood         | 125cm HT | 2 GAL POT  | 1.8m O.C. |                      |
| QML | 24    | Quercus macrocarpa      | Burr Oak                   | 125cm HT | 2 GAL POT  | as shown  | spring planting only |
| QRL | 18    | Quercus rubra           | Red Oak                    | 125cm HT | 2 GAL POT  | as shown  | spring planting only |
| SAL | 24    | Salix amygdaloides      | Peach-leafed Willow        | 125cm HT | 2 GAL POT  | 1.5m O.C. |                      |
| TAL | 24    | Tilia americana         | American basswood          | 125cm HT | 2 GAL POT  | 3.m O.C.  |                      |
| CON | IIFER | OUS TREES               |                            |          |            |           |                      |
| LLL | 12    | Larix laricina          | Tamarack                   | 3 GAL    | POT        | 2.4m O.C. |                      |
| PGL | 12    | Picea glauca            | White spruce               | 3 GAL    | POT        | 2.4m O.C. |                      |
| PML | 12    | Picea marians           | Black spruce               | 3 GAL    | POT        | 2.4m O.C. |                      |
| PSL | 18    | Pinus strobus           | White pine                 | 3 GAL.   | POT        | 2.4m O.C. |                      |
| TOL | 36    | Thuja occidentalis      | Eastern white cedar        | 2 GAL    | POT        | 0.9m O.C. |                      |
| DEC | IDUC  | OUS SHRUBS              |                            |          |            |           |                      |
| ApL | 12    | Acer pensylvanica       | Striped maple              | 100cm HT | Pot        | 1.0m O.C. |                      |
| AIL | 24    | Amelanchier laevis      | Allegheny serviceberry     | 60cm HT  | Pot        | 1.0m O.C. |                      |
| CaL | 24    | Cornus alternifolia     | Pagoda dogwood             | 100cm HT | Pot        | 1.0m O.C. |                      |
| CrL | 24    | Cornus racemosa         | Grey dogwood               | 100cm HT | Pot        | 1.0m O.C. |                      |
| CcL | 12    | Corylus cornuta         | Beaked Hazelnut            | 60cm HT  | Pot        | 1.0m O.C. |                      |
| PoL | 24    | Physocarpus opulifolius | Ninebark                   | 60cm HT  | Pot        | 1.0m O.C. |                      |
| PrL | 12    | Prunus pensylvanica     | Pin cherry                 | 60cm HT  | Pot        | 1.0m O.C. |                      |
| PnL | 12    | Prunus nigra            | Canada plum                | 60cm HT  | Pot        | 1.0m O.C. |                      |
| RaL | 12    | Rhus aromatica          | Fragrant sumac             | 60cm HT  | Pot        | 1.0m O.C. |                      |
| RtL | 12    | Rhus typhina            | Staghorn sumac             | 60cm HT  | Pot        | 1.0m O.C. |                      |
| Rui | 12    | Rubus ideaus            | Wild red raspberry         | 50cm HT  | Pot        | 1.2m O.C. |                      |
| Ruo | 12    | Rubus odoratus          | Purple flowering raspberry | 50cm HT  | Pot        | 1.2m O.C. |                      |
| SpL | 24    | Spiraea alba            | Meadowsweet                | 50cm HT  | Pot        | 1.0m O.C. |                      |
| SyL | 24    | Symphorcarpus alba      | Snowberry                  | 80cm HT  | Pot        | 1.5m O.C. |                      |
| VIL | 12    | Viburnum lentago        | Nannyberry                 | 80cm HT  | Pot        | 1.5m O.C. |                      |

## PLANT SCHEDULE LIVING FENCE ZONES 1-5

HERBACEOUS PLANTING

FINISHED GRADE

PLANTING DETAILS

01

GENERAL NOTES:

Do not scale drawings.

Contractor to verify all dimensions on site and report any errors and/or omissions to the architect in writing before starting any work.