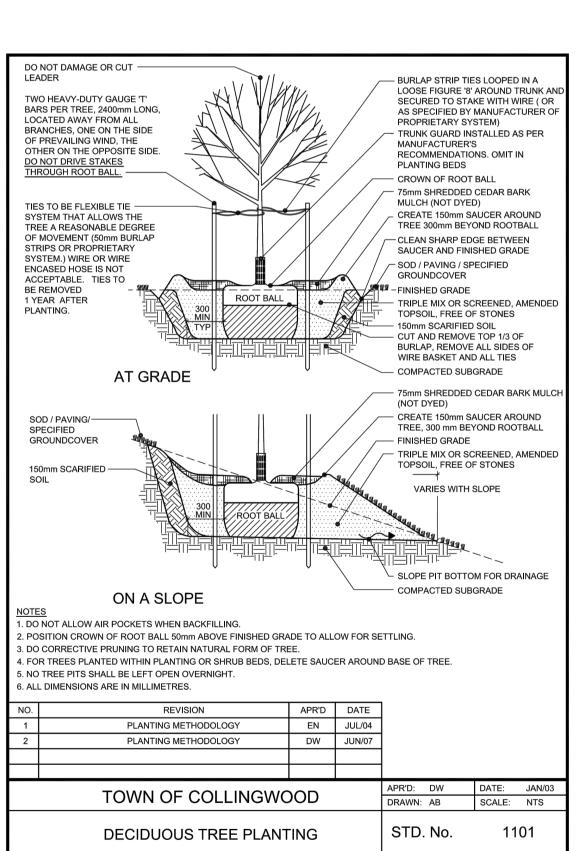

SUPPORT

THE SUPPORT

UN-WIND VINE BRANCHES BY HAND ON TO

VINE: PLANT AT AN ANGLE TO DIRECT PLANT TO

STAKE: REMOVE ANY TIES OR CLIPS FROM THE

PLANTING SOIL. BACKFILL WITH PLANTING SOIL. TAMP EVERY 150mm LIFT TO ELIMINATE AIR

POCKETS AND PREVENT SETTLEMENT. WATER

DO NOT FILL OVER THE TOP OF THE ROOT POT OR OTHERWISE ALTER THE GRADE AT THE BASE OF

THOROUGHLY WHEN THE BACKFILL IS HALF

COMPLETE AND AGAIN IMMEDIATELY AFTER

NURSERY FROM THE STEMS AND STAKE. · MULCH: KEEP MULCH AWAY FROM STEMS

.04

THE STEM OF THE PLANT. VINE PLANTING DETAIL

**PLANTING NOTES:** ALL PLANTS ARE TO BE FULL, BUSHY, NUMBER 1 NURSERY GROWN

SPECIMENS. ALL PLANTS ARE TO HAVE A CONSISTENT FORM TYPICAL OF THE SPECIES. ALL PLANTS TO MEET CURRENT CANADIAN STANDARDS FOR NURSERY

STOCK, CANADIAN NURSERY TRADES ASSOCIATION. SUBSTITUTION OF PLANT MATERIALS WILL NOT BE PERMITTED WITHOUT PRIOR WRITTEN APPROVAL FROM THE CONSULTANT.

LAYOUT OF PLANT MATERIAL TO BE APPROVED BY THE CONSULTANT PRIOR TO PLANTING.

5. THE CONSULTANT RESERVES THE RIGHT TO REJECT ANY PLANT MATERIAL THAT DOES NOT MEET SPECIFICATIONS.

TREES PLANTED ADJACENT TO PAVED AREAS MAY REQUIRE PRUNING TO CLEAR 1.8 METERS ABOVE GRADE.

7. ALL PLANTS ARE TO BE WARRANTED FOR TWO YEARS.