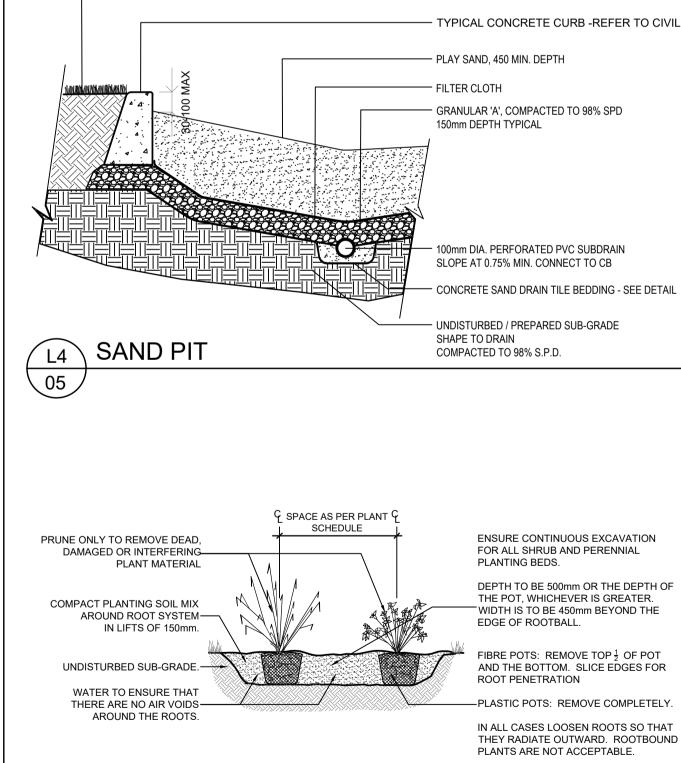

L4

(06

by MAMTA Developments Inc. 54 Howell St. Brampton, Ont. AMENITY AREA & PLANTING DETAILS

SCALE: VARIES

PROJECT # 16-10

DATE: MAY 2017

DRAWN BY: LMM

NO. DATE

.04

THE STEM OF THE PLANT. VINE PLANTING DETAIL

**PLANTING NOTES:** ALL PLANTS ARE TO BE FULL, BUSHY, NUMBER 1 NURSERY GROWN

SPECIMENS. ALL PLANTS ARE TO HAVE A CONSISTENT FORM TYPICAL OF THE SPECIES. ALL PLANTS TO MEET CURRENT CANADIAN STANDARDS FOR NURSERY

STOCK, CANADIAN NURSERY TRADES ASSOCIATION. SUBSTITUTION OF PLANT MATERIALS WILL NOT BE PERMITTED WITHOUT PRIOR WRITTEN APPROVAL FROM THE CONSULTANT.

LAYOUT OF PLANT MATERIAL TO BE APPROVED BY THE CONSULTANT PRIOR TO PLANTING.

5. THE CONSULTANT RESERVES THE RIGHT TO REJECT ANY PLANT MATERIAL THAT DOES NOT MEET SPECIFICATIONS.

TREES PLANTED ADJACENT TO PAVED AREAS MAY REQUIRE PRUNING TO CLEAR 1.8 METERS ABOVE GRADE.

7. ALL PLANTS ARE TO BE WARRANTED FOR TWO YEARS.