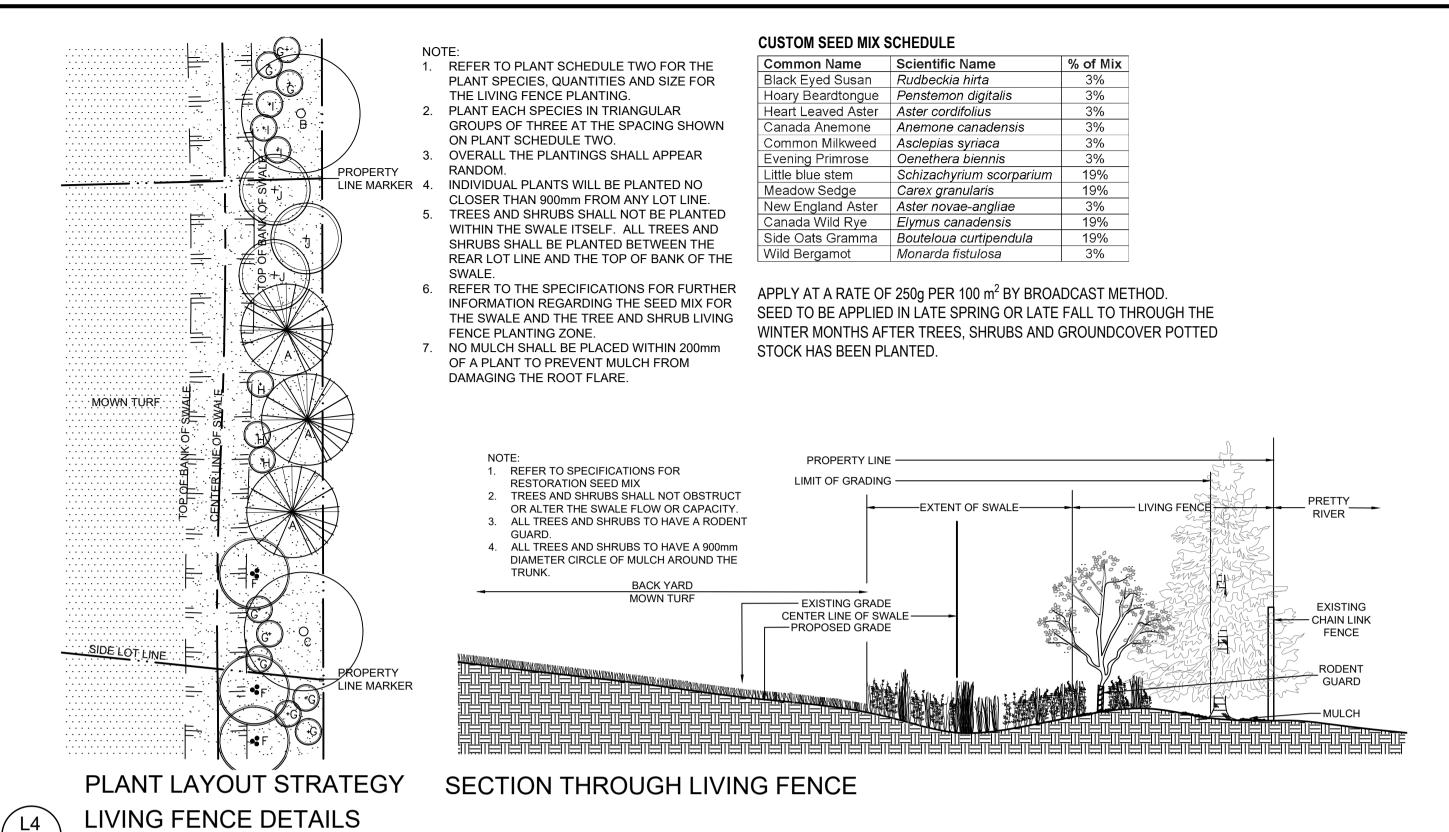

RESTORATION SEED / LIVING FENCE PLANTING ZONE SEE LIVING FENCE PLANT SCHEDULE

\* ) PROPOSED DECIDUOUS TREE

PROPOSED CONIFEROUS TREE PERENNIAL PLANTING BED

LIMIT OF MOWN TURF PLANT SPECIES QUANTITY PRIVACY FENCE L1.04 BLACK CHAIN LINK FENCE L3.02 BICYCLE RACK SEE L2.02

## PLANT SCHEDULE LIVING FENCE ZONES 1-5

HERBACEOUS PLANTING

FINISHED GRADE

PLANTING DETAILS

01

GENERAL NOTES:

Do not scale drawings.

Contractor to verify all dimensions on site and report any errors and/or omissions to the architect in writing before starting any work.

RESTORATION SEED /

 $( \ \ ^{lack} \ )$  PROPOSED DECIDUOUS TREE

PROPOSED CONIFEROUS TREE

PERENNIAL PLANTING BED

LIVING FENCE PLANTING ZONE

SEE LIVING FENCE PLANT SCHEDULE

TRELLIS WIRES ON SCREEN FENCE 、.03