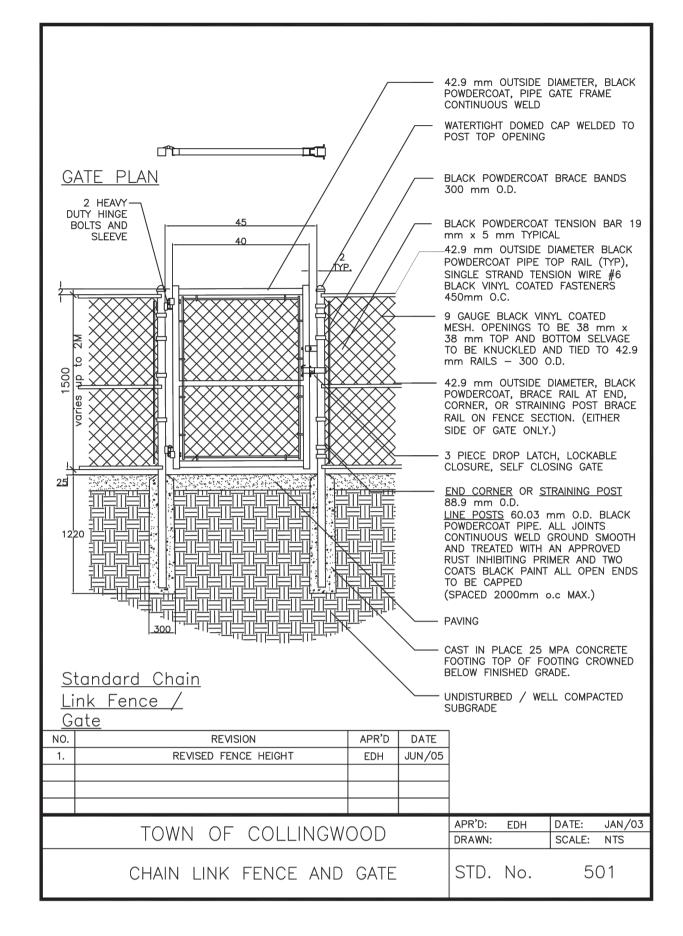

## CHAIN LINK FENCE AT SAND PIT

.02

|     |       |                                    | PLANT SCHEDUI              | .E       |            |           |                    |
|-----|-------|------------------------------------|----------------------------|----------|------------|-----------|--------------------|
| KEY | QTY   | Botanic Name                       | Common Name                | Size     | Root       | Spacing   | Comments           |
| DEC | IDUC  | US TREES                           |                            | •        |            |           |                    |
| AS  | 8     | Acer sacharum                      | Sugar maple                | 70mm CAL | B&B        |           |                    |
| AC  | 9     | Amelanchier canadensis             | Shadblow serviceberry      | 250CM HT | WB         | as shown  | multistem form     |
| СО  | 8     | Celtis occidentalis                | Hackberry                  | 70mm CAL | B&B        | as shown  |                    |
| CA  | 9     | Cornus alternifolia                | Pagoda dogwood             | 150cm HT | pot        | as shown  |                    |
| СС  | 6     | Corylus colurna                    | Turkish hazel              | 150cm HT | B&B        |           |                    |
| GT  | 2     | Gleditsia triacanthos var. inermis | Honey Locust               | 70mm CAL | B&B        | as shown  |                    |
| PC  | 3     | Pyrus calleryana 'Chanticleer'     | Chanticleer pear           | 50mm CAL | B&B        | as shown  | spring planting on |
| QM  | 4     | Quercus macrocarpa                 | Burr Oak                   | 60mm CAL | B&B        | as shown  | spring planting on |
| QR  | 7     | Quercus rubra                      | Red Oak                    | 70mm CAL | B&B        | as shown  | spring planting on |
| SR  | 1     | Syringa reticulata                 | Japanese Tree Lilac        | 50mm CAL | B&B        | as shown  | spring planting on |
| TA  | 5     | Tilia americana                    | American basswood          | 70mm CAL | WB         | as shown  |                    |
| COI | VIFER | OUS TREES                          |                            |          |            |           |                    |
| JV  | 10    | Juniperus virginia                 | Eastern red cedar          | 125cm HT | B&B        | as shown  |                    |
| DEC | CIDUC | OUS SHRUBS                         |                            |          |            |           |                    |
| Ra  | 26    | Rhus aromatica                     | Fragrant sumac             | 50cm HT  | 3 Gal. Pot | 1.0m O.C. |                    |
| Ro  | 9     | Rubus odoratus                     | Purple flowering raspberry | 50cm HT  | 3 Gal. Pot | 1.2m O.C. |                    |
| VIN | ES    |                                    |                            |          |            |           |                    |
| Cs  | 8     | Celastrus scandens                 | American bittersweet       | 1 gal    | Pot        | 800mm O.C | •                  |
| Cv  | 6     | Clematis virginiana                | Virgin's bower             | 1 gal    | Pot        | 800mm O.C |                    |
| PEF | RENNI | ALS                                |                            |          |            |           |                    |
| eh  | 54    | Elymus hystrix                     | Canada wild rye            | 1 gal    | Pot        | 450mm O.C |                    |